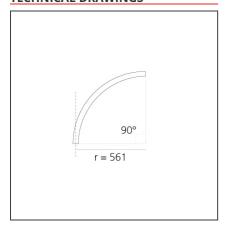

# A.24 - Recessed Sharping Emission - Curved Elements - 24° - R=561mm - $\alpha$ =90° - 2700K - White

## **TECHNICAL DRAWINGS**

### **DIMENSIONS**

cm 2.7 Recessed depth: cm 5.4