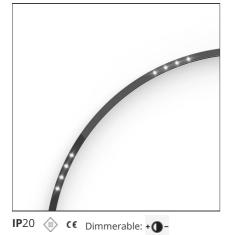

# A.24 - Recessed Sharping Emission - Curved Elements - 24° - R=561mm - $\alpha$ =60° - 4000K - Black