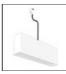

# A.24 - Recessed Sharping Emission - Curved Elements - 24° - R=561mm - $\alpha$ =60° - 4000K - Black

## DESCRIPTION

A.24 is an open platform. A single intelligent profile generates three light performances while following the architecture with continuity, freedom and exibility. It is a fluid system that harbours a patented optoelectronic technology.