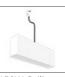

# A.24 - Recessed Sharping Emission - Curved Elements - 24° - R=561mm - $\alpha$ =60° - 4000K - Black

## DESCRIPTION

A.24 is an open platform. A single intelligent profile generates three light performances while following the architecture with continuity, freedom and exibility. It is a fluid system that harbours a patented optoelectronic technology.