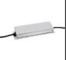

### ACCESSORIES

150W Ceiling power supply kit -351x61x111H -230VAC-48VDC IP20 -Undimmable -White AQ17901

150W Bare power supply + plug 230VAC-48VDC IP20 -Undimmable (for dimmable version to be combined with "DALI-Selv interface") AQ18100

150W Ceiling power supply kit -351x61x111H -230VAC-48VDC IP20 -Undimmable -Black AQ17904

240W Ceiling power supply kit -321x91x111H -230VAC-48VDC IP20 - Dimmable DALI - White AQ17201

A.24 - Flexible Cover L=10m -Black AQ92004

240W Recessed power supply kit -396x195x112H -230VAC-48VDC IP20 -Undimmable AQ17801

A.24 - Recessed Accessories -Transition Cap -Black AQ29004 A.24 - Louver for Courved Elements

240W Bare power supply + plug 230VAC-48VDC IP20 -Undimmable (for dimmable version to be combined with "DALI-Selv interface") AQ18000

240W Ceiling power supply kit -321x91x111H -230VAC-48VDC IP20 - Dimmable DALI - Black AQ17204

A.24 - Remote Box Power Supply Kit -313x243x57,5h -(230VAC-48VDC 240W DALI) AQ16000

240W Ceiling power supply kit -351x61x111H -230VAC-48VDC IP20 -Undimmable -White AQ17301