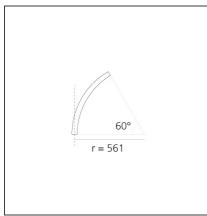

# A.24 - Recessed Sharping Emission - Curved Elements - 24° - R=561mm - $\alpha$ =60° - 2700K - Black

**DESIGN BY** Carlotta de Bevilacqua

DESCRIPTION

optoelectronic technology.

- R=561mm - Black

March 2019