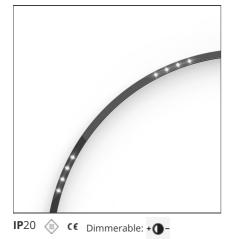

# A.24 - Recessed Sharping Emission - Curved Elements - 24° - R=561mm - $\alpha$ =60° - 2700K - Black

**DESIGN BY** Carlotta de Bevilacqua

DESCRIPTION

optoelectronic technology.

A.24 is an open platform. A single intelligent profile generates three light performances while following the

architecture with continuity, freedom and exibility. It is a fluid system that harbours a patented

\*Uses 1 DALI address. Each module, angle and curved elements are provided with mechanical and electrical joints and installation accessories. End caps have to be ordered separately. Sharping kit (louvres and covers) has to be ordered separately. Depending on the driver, the product can be undimmable or dimmable DALI.