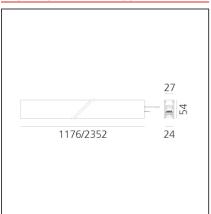

### FFATURES

| FEATURES                                |                                        |                                                             |                                           |
|-----------------------------------------|----------------------------------------|-------------------------------------------------------------|-------------------------------------------|
| Article Code:<br>Colour:                | AQ34501<br>White                       | Series:                                                     | Indoor, 2018<br>Artemide Collection       |
| Installation:                           | Recessed, Wall,<br>Suspension, Ceiling | Emission:                                                   | Direct                                    |
| Environment:                            | Indoor                                 |                                                             |                                           |
| DIMENSIONS                              |                                        |                                                             |                                           |
| Length:<br>Width:<br>Height:<br>Weight: | cm 235.2<br>cm 2.7<br>cm 5.4<br>kg 2.7 |                                                             |                                           |
| INCLUDED SOURCES                        |                                        |                                                             |                                           |
| Category:<br>Number:<br>Watt:<br>Type:  | LED<br>1<br>50W<br>0                   | Color temperature (K):<br>Color Tolerance:<br>Service Life: | 2700K<br>MacAdam 2SDCM<br>L70 (6K) 50000h |