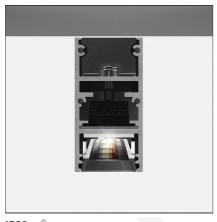

## DESCRIPTION

**DESIGN BY**Carlotta de Bevilacqua

A.24 is an open platform. A single intelligent profile generates three light performances while following the architecture with continuity, freedom and exibility. It is a fluid system that harbours a patented ontoelectronic technology.

### FFATURES

| FEATURES                                |                                        |                                                             |                                           |
|-----------------------------------------|----------------------------------------|-------------------------------------------------------------|-------------------------------------------|
| Article Code:<br>Colour:                | AQ34501<br>White                       | Series:                                                     | Indoor, 2018<br>Artemide Collection       |
| Installation:                           | Recessed, Wall,<br>Suspension, Ceiling | Emission:                                                   | Direct                                    |
| Environment:                            | Indoor                                 |                                                             |                                           |
| DIMENSIONS                              |                                        |                                                             |                                           |
| Length:<br>Width:<br>Height:<br>Weight: | cm 235.2<br>cm 2.7<br>cm 5.4<br>kg 2.7 |                                                             |                                           |
| INCLUDED SOURCES                        |                                        |                                                             |                                           |
| Category:<br>Number:<br>Watt:<br>Type:  | LED<br>1<br>50W<br>0                   | Color temperature (K):<br>Color Tolerance:<br>Service Life: | 2700K<br>MacAdam 2SDCM<br>L70 (6K) 50000h |

## Notes

\*Uses 2 DALI addresses. Each module, angle and curved elements are provided with mechanical and electrical joints and installation accessories. Bracket for fixing to ceiling is included: 1 for 1176mm length - 2 for 2352 mm length. End caps have to be ordered separately. Sharping kit (louvres and covers) has to be ordered separately.