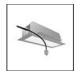

# A.24 - Ceiling Sharping Emission - Track - Direct Emission - 2352mm - 62° - 2700K - Brushed Copper

## **DESCRIPTION**

A.24 is an open platform. A single intelligent profile generates three light performances while following the architecture with continuity, freedom and exibility. It is a fluid system that harbours a patented optoelectronic technology.