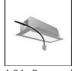

# A.24 - Ceiling Sharping Emission - Track - Direct Emission - 2352mm - 62° - 2700K - Brushed Copper

## **DESCRIPTION**

A.24 is an open platform. A single intelligent profile generates three light performances while following the architecture with continuity, freedom and exibility. It is a fluid system that harbours a patented optoelectronic technology.