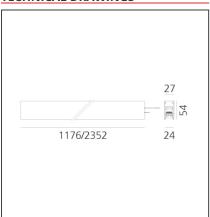

## **TECHNICAL DRAWINGS**

#### FFATURES

| FEATURES         |                                        |                        |                     |
|------------------|----------------------------------------|------------------------|---------------------|
| Article Code:    | AQ34518                                | Series:                | Indoor, 2018        |
| Colour:          | Brushed Copper                         |                        | Artemide Collection |
| Installation:    | Recessed, Wall,<br>Suspension, Ceiling | Emission:              | Direct              |
| Environment:     | Indoor                                 |                        |                     |
| DIMENSIONS       |                                        |                        |                     |
| Length:          | cm 235.2                               |                        |                     |
| Width:           | cm 2.7                                 |                        |                     |
| Height:          | cm 5.4                                 |                        |                     |
| Weight:          | kg 2.7                                 |                        |                     |
| INCLUDED SOURCES |                                        |                        |                     |
| Category:        | LED                                    | Color temperature (K): | 2700K               |
| Number:          | 1                                      | Color Tolerance:       | MacAdam 2SDCM       |
| Watt:            | 50W                                    | Service Life:          | L70 (6K) 50000h     |
| Type:            | 0                                      |                        |                     |