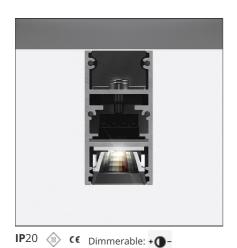

## **DESCRIPTION**

A.24 is an open platform. A single intelligent profile generates three light performances while following the architecture with continuity, freedom and exibility. It is a fluid system that harbours a patented optoelectronic technology.

#### FFATURES

| FEATURES         |                                        |                        |                     |
|------------------|----------------------------------------|------------------------|---------------------|
| Article Code:    | AQ34518                                | Series:                | Indoor, 2018        |
| Colour:          | Brushed Copper                         |                        | Artemide Collection |
| Installation:    | Recessed, Wall,<br>Suspension, Ceiling | Emission:              | Direct              |
| Environment:     | Indoor                                 |                        |                     |
| DIMENSIONS       |                                        |                        |                     |
| Length:          | cm 235.2                               |                        |                     |
| Width:           | cm 2.7                                 |                        |                     |
| Height:          | cm 5.4                                 |                        |                     |
| Weight:          | kg 2.7                                 |                        |                     |
| INCLUDED SOURCES |                                        |                        |                     |
| Category:        | LED                                    | Color temperature (K): | 2700K               |
| Number:          | 1                                      | Color Tolerance:       | MacAdam 2SDCM       |
| Watt:            | 50W                                    | Service Life:          | L70 (6K) 50000h     |
| Type:            | 0                                      |                        |                     |

## **LUMINAIRE**

 Watt:
 50W
 Delivered lumens output (Im): 3249Im

 CCT:
 2700K

 CRI:
 90

## Notes

\*Uses 2 DALI addresses. Each module, angle and curved elements are provided with mechanical and electrical joints and installation accessories. Bracket for fixing to ceiling is included: 1 for 1176mm length - 2 for 2352 mm length. End caps have to be ordered separately. Sharping kit (louvres and covers) has to be ordered separately.