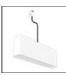

# A.24 - Ceiling Sharping Emission - Track - Direct Emission - 2352mm - 62° - 2700K - Brushed Copper

## **DESCRIPTION**

A.24 is an open platform. A single intelligent profile generates three light performances while following the architecture with continuity, freedom and exibility. It is a fluid system that harbours a patented optoelectronic technology.

#### FFATURES

| FEATURES         |                                        |                        |                     |
|------------------|----------------------------------------|------------------------|---------------------|
| Article Code:    | AQ34518                                | Series:                | Indoor, 2018        |
| Colour:          | Brushed Copper                         |                        | Artemide Collection |
| Installation:    | Recessed, Wall,<br>Suspension, Ceiling | Emission:              | Direct              |
| Environment:     | Indoor                                 |                        |                     |
| DIMENSIONS       |                                        |                        |                     |
| Length:          | cm 235.2                               |                        |                     |
| Width:           | cm 2.7                                 |                        |                     |
| Height:          | cm 5.4                                 |                        |                     |
| Weight:          | kg 2.7                                 |                        |                     |
| INCLUDED SOURCES |                                        |                        |                     |
| Category:        | LED                                    | Color temperature (K): | 2700K               |
| Number:          | 1                                      | Color Tolerance:       | MacAdam 2SDCM       |
| Watt:            | 50W                                    | Service Life:          | L70 (6K) 50000h     |
| Type:            | 0                                      |                        |                     |