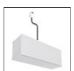

# A.24 - Ceiling Sharping Emission - Track - Direct Emission - 2352mm - 62° - 2700K - Brushed Bronze

## **DESCRIPTION**

A.24 is an open platform. A single intelligent profile generates three light performances while following the architecture with continuity, freedom and exibility. It is a fluid system that harbours a patented optoelectronic technology.

### **FEATURES**

| Article Code:    | AQ34520             | Series:                              | Indoor, 2018        |
|------------------|---------------------|--------------------------------------|---------------------|
| Colour:          | Brushed Bronze      |                                      | Artemide Collection |
| Installation:    | Recessed, Wall,     | Emission:                            | Direct              |
|                  | Suspension, Ceiling |                                      |                     |
| Environment:     | Indoor              |                                      |                     |
| DIMENSIONS       |                     |                                      |                     |
| Length:          | cm 235.2            |                                      |                     |
| Width:           | cm 2.7              |                                      |                     |
| Height:          | cm 5.4              |                                      |                     |
| Weight:          | kg 2.7              |                                      |                     |
| INCLUDED SOURCES |                     |                                      |                     |
| Category:        | LED                 | Color temperature (K):               | 2700K               |
| Number:          | 1                   | Color Tolerance:                     | MacAdam 2SDCM       |
| Watt:            | 50W                 | Service Life:                        | L70 (6K) 50000h     |
|                  | 0                   | Service Life.                        | L70 (0K) 30000H     |
| Туре:            | U                   |                                      |                     |
| LUMINAIRE        |                     |                                      |                     |
| Watt:            | 50W                 | Delivered lumens output (lm): 3249lm |                     |
|                  |                     |                                      |                     |