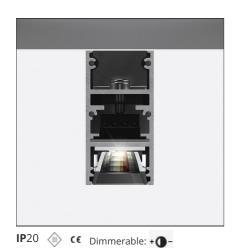

## **DESCRIPTION**

A.24 is an open platform. A single intelligent profile generates three light performances while following the architecture with continuity, freedom and exibility. It is a fluid system that harbours a patented optoelectronic technology.

### **FEATURES**

| Article Code:    | AQ34520             | Series:                              | Indoor, 2018        |
|------------------|---------------------|--------------------------------------|---------------------|
| Colour:          | Brushed Bronze      |                                      | Artemide Collection |
| Installation:    | Recessed, Wall,     | Emission:                            | Direct              |
|                  | Suspension, Ceiling |                                      |                     |
| Environment:     | Indoor              |                                      |                     |
| DIMENSIONS       |                     |                                      |                     |
| Length:          | cm 235.2            |                                      |                     |
| Width:           | cm 2.7              |                                      |                     |
| Height:          | cm 5.4              |                                      |                     |
| Weight:          | kg 2.7              |                                      |                     |
| INCLUDED SOURCES |                     |                                      |                     |
| Category:        | LED                 | Color temperature (K):               | 2700K               |
| Number:          | 1                   | Color Tolerance:                     | MacAdam 2SDCM       |
| Watt:            | 50W                 | Service Life:                        | L70 (6K) 50000h     |
|                  | 0                   | Service Life.                        | L70 (0K) 30000H     |
| Туре:            | U                   |                                      |                     |
| LUMINAIRE        |                     |                                      |                     |
| Watt:            | 50W                 | Delivered lumens output (lm): 3249lm |                     |
|                  |                     |                                      |                     |