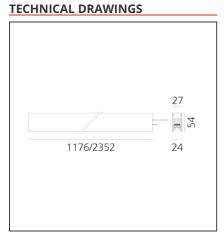

### **FEATURES**

| Article Code:    | AQ34520             | Series:                              | Indoor, 2018        |
|------------------|---------------------|--------------------------------------|---------------------|
| Colour:          | Brushed Bronze      |                                      | Artemide Collection |
| Installation:    | Recessed, Wall,     | Emission:                            | Direct              |
|                  | Suspension, Ceiling |                                      |                     |
| Environment:     | Indoor              |                                      |                     |
| DIMENSIONS       |                     |                                      |                     |
| Length:          | cm 235.2            |                                      |                     |
| Width:           | cm 2.7              |                                      |                     |
| Height:          | cm 5.4              |                                      |                     |
| Weight:          | kg 2.7              |                                      |                     |
| INCLUDED SOURCES |                     |                                      |                     |
| Category:        | LED                 | Color temperature (K):               | 2700K               |
| Number:          | 1                   | Color Tolerance:                     | MacAdam 2SDCM       |
| Watt:            | 50W                 | Service Life:                        | L70 (6K) 50000h     |
|                  | 0                   | Service Life.                        | L70 (0K) 30000H     |
| Туре:            | U                   |                                      |                     |
| LUMINAIRE        |                     |                                      |                     |
| Watt:            | 50W                 | Delivered lumens output (lm): 3249lm |                     |
|                  |                     |                                      |                     |