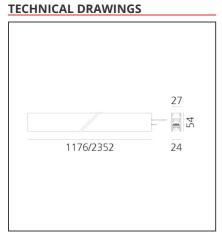

## **FEATURES**

| Article Code:<br>Colour: | AQ32215<br>Brushed Silver              | Series:                       | Indoor, 2018<br>Artemide Collection |
|--------------------------|----------------------------------------|-------------------------------|-------------------------------------|
| Installation:            | Recessed, Wall,<br>Suspension, Ceiling | Emission:                     | Direct                              |
| Environment:             | Indoor                                 |                               |                                     |
| DIMENSIONS               |                                        |                               |                                     |
| Length:                  | cm 235.2                               |                               |                                     |
| Width:                   | cm 2.7                                 |                               |                                     |
| Height:                  | cm 5.4                                 |                               |                                     |
| Weight:                  | kg 2.7                                 |                               |                                     |
| INCLUDED SOURCES         |                                        |                               |                                     |
| Category:                | LED                                    | Color temperature (K):        | 3000K                               |
| Number:                  | 1                                      | CRI:                          | 90                                  |
| Watt:                    | 50W                                    |                               |                                     |
| Туре:                    | 0                                      |                               |                                     |
| LUMINAIRE                |                                        |                               |                                     |
| Watt:                    | 50W                                    | Delivered lumens output (lm): |                                     |
|                          |                                        | CCT:                          | 3000K                               |