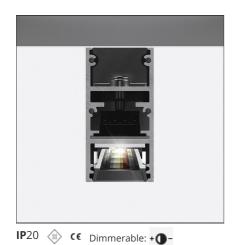

## **DESCRIPTION**

A.24 is an open platform. A single intelligent profile generates three light performances while following the architecture with continuity, freedom and exibility. It is a fluid system that harbours a patented optoelectronic technology.

## **FEATURES**

| Article Code:<br>Colour: | AQ32215<br>Brushed Silver              | Series:                       | Indoor, 2018<br>Artemide Collection |
|--------------------------|----------------------------------------|-------------------------------|-------------------------------------|
| Installation:            | Recessed, Wall,<br>Suspension, Ceiling | Emission:                     | Direct                              |
| Environment:             | Indoor                                 |                               |                                     |
| DIMENSIONS               |                                        |                               |                                     |
| Length:                  | cm 235.2                               |                               |                                     |
| Width:                   | cm 2.7                                 |                               |                                     |
| Height:                  | cm 5.4                                 |                               |                                     |
| Weight:                  | kg 2.7                                 |                               |                                     |
| INCLUDED SOURCES         |                                        |                               |                                     |
| Category:                | LED                                    | Color temperature (K):        | 3000K                               |
| Number:                  | 1                                      | CRI:                          | 90                                  |
| Watt:                    | 50W                                    |                               |                                     |
| Туре:                    | 0                                      |                               |                                     |
| LUMINAIRE                |                                        |                               |                                     |
| Watt:                    | 50W                                    | Delivered lumens output (lm): |                                     |
|                          |                                        | CCT:                          | 3000K                               |

## Notes

\*Uses 2 DALI addresses. Each module, angle and curved elements are provided with mechanical and electrical joints and installation accessories. Bracket for fixing to ceiling is included: 1 for 1176mm length - 2 for 2352 mm length. End caps have to be ordered separately. Sharping kit (louvres and covers) has to be ordered separately. Depending on the driver, the product can be undimmable or dimmable DALI.