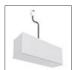

### **DESCRIPTION**

A.24 is an open platform. A single intelligent profile generates three light performances while following the architecture with continuity, freedom and exibility. It is a fluid system that harbours a patented ontoelectronic technology.

#### **FEATURES**

| Article Code:    | AQ32204             | Series:                      | Indoor, 2018        |
|------------------|---------------------|------------------------------|---------------------|
| Colour:          | Black               |                              | Artemide Collection |
| Installation:    | Recessed, Wall,     | Emission:                    | Direct              |
|                  | Suspension, Ceiling |                              |                     |
| Environment:     | Indoor              |                              |                     |
|                  |                     |                              |                     |
| DIMENSIONS       |                     |                              |                     |
| Length:          | cm 235.2            |                              |                     |
| Width:           | cm 2.7              |                              |                     |
| Height:          | cm 5.4              |                              |                     |
| Weight:          | kg 2.7              |                              |                     |
|                  |                     |                              |                     |
| INCLUDED SOURCES |                     |                              |                     |
| Category:        | LED                 | Color temperature (K):       | 3000K               |
| Number:          | 1                   | CRI:                         | 90                  |
| Watt:            | 50W                 |                              |                     |
| Type:            | 0                   |                              |                     |
|                  |                     |                              |                     |
| LUMINAIRE        |                     |                              |                     |
| Watt:            | 50W                 | Delivered lumens output (lm) | : 3256lm            |