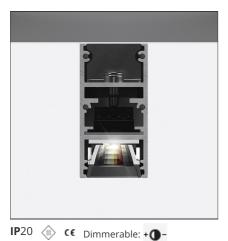

#### **FEATURES**

| Article Code:    | AQ32204             | Series:                      | Indoor, 2018        |
|------------------|---------------------|------------------------------|---------------------|
| Colour:          | Black               |                              | Artemide Collection |
| Installation:    | Recessed, Wall,     | Emission:                    | Direct              |
|                  | Suspension, Ceiling |                              |                     |
| Environment:     | Indoor              |                              |                     |
|                  |                     |                              |                     |
| DIMENSIONS       |                     |                              |                     |
| Length:          | cm 235.2            |                              |                     |
| Width:           | cm 2.7              |                              |                     |
| Height:          | cm 5.4              |                              |                     |
| Weight:          | kg 2.7              |                              |                     |
|                  |                     |                              |                     |
| INCLUDED SOURCES |                     |                              |                     |
| Category:        | LED                 | Color temperature (K):       | 3000K               |
| Number:          | 1                   | CRI:                         | 90                  |
| Watt:            | 50W                 |                              |                     |
| Type:            | 0                   |                              |                     |
|                  |                     |                              |                     |
| LUMINAIRE        |                     |                              |                     |
| Watt:            | 50W                 | Delivered lumens output (lm) | : 3256lm            |

### Notes

\*Uses 2 DALI addresses. Each module, angle and curved elements are provided with mechanical and electrical joints and installation accessories. Bracket for fixing to ceiling is included: 1 for 1176mm length - 2 for 2352 mm length. End caps have to be ordered separately. Sharping kit (louvres and covers) has to be ordered separately. Depending on the driver, the product can be undimmable or dimmable DALI.