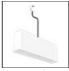

### **DESCRIPTION**

A.24 is an open platform. A single intelligent profile generates three light performances while following the architecture with continuity, freedom and exibility. It is a fluid system that harbours a patented ontoelectronic technology.

#### **FEATURES**

| Article Code:    | AQ32204             | Series:                      | Indoor, 2018        |
|------------------|---------------------|------------------------------|---------------------|
| Colour:          | Black               |                              | Artemide Collection |
| Installation:    | Recessed, Wall,     | Emission:                    | Direct              |
|                  | Suspension, Ceiling |                              |                     |
| Environment:     | Indoor              |                              |                     |
|                  |                     |                              |                     |
| DIMENSIONS       |                     |                              |                     |
| Length:          | cm 235.2            |                              |                     |
| Width:           | cm 2.7              |                              |                     |
| Height:          | cm 5.4              |                              |                     |
| Weight:          | kg 2.7              |                              |                     |
|                  |                     |                              |                     |
| INCLUDED SOURCES |                     |                              |                     |
| Category:        | LED                 | Color temperature (K):       | 3000K               |
| Number:          | 1                   | CRI:                         | 90                  |
| Watt:            | 50W                 |                              |                     |
| Type:            | 0                   |                              |                     |
|                  |                     |                              |                     |
| LUMINAIRE        |                     |                              |                     |
| Watt:            | 50W                 | Delivered lumens output (lm) | : 3256lm            |