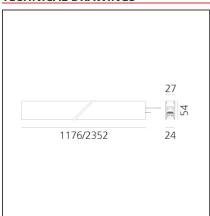

### **TECHNICAL DRAWINGS**

#### **FEATURES**

| Article Code:    | AQ32204             | Series:                      | Indoor, 2018        |
|------------------|---------------------|------------------------------|---------------------|
| Colour:          | Black               |                              | Artemide Collection |
| Installation:    | Recessed, Wall,     | Emission:                    | Direct              |
|                  | Suspension, Ceiling |                              |                     |
| Environment:     | Indoor              |                              |                     |
|                  |                     |                              |                     |
| DIMENSIONS       |                     |                              |                     |
| Length:          | cm 235.2            |                              |                     |
| Width:           | cm 2.7              |                              |                     |
| Height:          | cm 5.4              |                              |                     |
| Weight:          | kg 2.7              |                              |                     |
|                  |                     |                              |                     |
| INCLUDED SOURCES |                     |                              |                     |
| Category:        | LED                 | Color temperature (K):       | 3000K               |
| Number:          | 1                   | CRI:                         | 90                  |
| Watt:            | 50W                 |                              |                     |
| Type:            | 0                   |                              |                     |
|                  |                     |                              |                     |
| LUMINAIRE        |                     |                              |                     |
| Watt:            | 50W                 | Delivered lumens output (lm) | : 3256lm            |