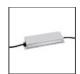

### **ACCESSORIES**

150W Ceiling power supply kit -351x61x111H -230VAC-48VDC IP20 -Undimmable -White AQ17901

150W Bare power

supply + plug

IP20 -

230VAC-48VDC

Undimmable (for

dimmable version

to be combined

with "DALI-Selv interface") AQ18100

150W Ceiling power supply kit -351x61x111H -230VAC-48VDC IP20 -Undimmable -Black AQ17904

240W Bare power supply + plug 230VAC-48VDC IP20 -Undimmable (for dimmable version to be combined with "DALI-Selv interface") AQ18000

240W Ceiling power supply kit -321x91x111H -230VAC-48VDC IP20 - Dimmable DALI - White AQ17201

240W Ceiling power supply kit -321x91x111H -230VAC-48VDC IP20 - Dimmable DALI - Black AQ17204

A.24 - Remote Box Power Supply Kit -313x243x57.5h -(230VAC-48VDC 240W DALI) AQ16000

240W Recessed power supply kit -396x195x112H -230VAC-48VDC IP20 - DALI AQ16801

240W Ceiling power supply kit -351x61x111H -230VAC-48VDC IP20 -Undimmable -White AQ17301

240W Ceiling power supply kit -351x61x111H -230VAC-48VDC IP20 -Undimmable -Black AQ17304