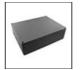

240W Ceiling power supply kit -321x91x111H -230VAC-48VDC IP20 - Dimmable DALI - White AQ17201

240W Ceiling power supply kit -321x91x111H -230VAC-48VDC IP20 - Dimmable DALI - Black AQ17204

A.24 - Remote Box Power Supply Kit -313x243x57.5h -(230VAC-48VDC 240W DALI) AQ16000

240W Recessed power supply kit -396x195x112H -230VAC-48VDC IP20 - DALI AQ16801

240W Ceiling power supply kit -351x61x111H -230VAC-48VDC IP20 -Undimmable -White AQ17301

240W Ceiling power supply kit -351x61x111H -230VAC-48VDC IP20 -Undimmable -Black AQ17304

A.24 - Wall/Ceiling Accessories -Transition Cap -Brushed copper AQ39418 150W Ceiling power supply kit -321x91x111H -230VAC-48VDC

240W Recessed power supply kit -396x195x112H -230VAC-48VDC IP20 -Undimmable AQ17801