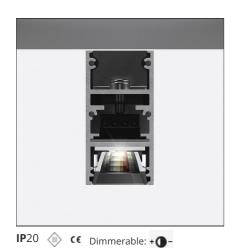

## **DESCRIPTION**

A.24 is an open platform. A single intelligent profile generates three light performances while following the architecture with continuity, freedom and exibility. It is a fluid system that harbours a patented optoelectronic technology.

### **FEATURES**

| Colour: Brust Installation: Reconstruction Susy Environment: Indo  DIMENSIONS  Length: cm : Width: cm : Height: cm : | shed Copper      | Series:                | Indoor, 2018<br>Artemide Collection     |
|----------------------------------------------------------------------------------------------------------------------|------------------|------------------------|-----------------------------------------|
| Installation: Recc<br>Susy<br>Environment: Indo                                                                      |                  |                        | Artemide Collection                     |
| Suspension    DIMENSIONS  Length: cm: Width: cm: Height: cm:                                                         | essed, Wall,     |                        |                                         |
| Environment: Indo                                                                                                    |                  | Emission:              | Direct                                  |
| DIMENSIONS  Length: cm : Width: cm : Height: cm :                                                                    | pension, Ceiling |                        |                                         |
| Length: cm :<br>Width: cm :<br>Height: cm :                                                                          | oor              |                        |                                         |
| Length: cm :<br>Width: cm :<br>Height: cm :                                                                          |                  |                        |                                         |
| Width: cm 2<br>Height: cm 3                                                                                          |                  |                        |                                         |
| Height: cm !                                                                                                         | 235.2            |                        |                                         |
|                                                                                                                      | 2.7              |                        |                                         |
| <u> </u>                                                                                                             | 5.4              |                        |                                         |
| Weight: kg 2                                                                                                         | 2.7              |                        |                                         |
|                                                                                                                      |                  |                        |                                         |
| INCLUDED SOURCES                                                                                                     |                  |                        |                                         |
| Category: LED                                                                                                        | ı                | Color temperature (K): | 2700K                                   |
| Number: 1                                                                                                            |                  | Color Tolerance:       | MacAdam 2SDCM                           |
| Watt: 50W                                                                                                            | V                | Service Life:          | L70 (6K) 50000h                         |
| Type: 0                                                                                                              |                  |                        | ,,,,,,,,,,,,,,,,,,,,,,,,,,,,,,,,,,,,,,, |
| -76                                                                                                                  |                  |                        |                                         |
| LUMINAIRE                                                                                                            |                  |                        |                                         |