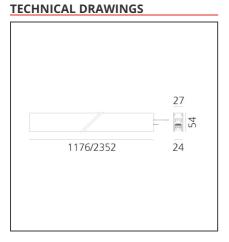

### **FEATURES**

| Colour: Brust Installation: Reconstruction Susy Environment: Indo  DIMENSIONS  Length: cm : Width: cm : Height: cm : | shed Copper      | Series:                | Indoor, 2018<br>Artemide Collection     |
|----------------------------------------------------------------------------------------------------------------------|------------------|------------------------|-----------------------------------------|
| Installation: Recc<br>Susy<br>Environment: Indo                                                                      |                  |                        | Artemide Collection                     |
| Suspension    DIMENSIONS  Length: cm: Width: cm: Height: cm:                                                         | essed, Wall,     |                        |                                         |
| Environment: Indo                                                                                                    |                  | Emission:              | Direct                                  |
| DIMENSIONS  Length: cm : Width: cm : Height: cm :                                                                    | pension, Ceiling |                        |                                         |
| Length: cm :<br>Width: cm :<br>Height: cm :                                                                          | oor              |                        |                                         |
| Length: cm :<br>Width: cm :<br>Height: cm :                                                                          |                  |                        |                                         |
| Width: cm 2<br>Height: cm 3                                                                                          |                  |                        |                                         |
| Height: cm !                                                                                                         | 235.2            |                        |                                         |
|                                                                                                                      | 2.7              |                        |                                         |
| <u> </u>                                                                                                             | 5.4              |                        |                                         |
| Weight: kg 2                                                                                                         | 2.7              |                        |                                         |
|                                                                                                                      |                  |                        |                                         |
| INCLUDED SOURCES                                                                                                     |                  |                        |                                         |
| Category: LED                                                                                                        | ı                | Color temperature (K): | 2700K                                   |
| Number: 1                                                                                                            |                  | Color Tolerance:       | MacAdam 2SDCM                           |
| Watt: 50W                                                                                                            | V                | Service Life:          | L70 (6K) 50000h                         |
| Type: 0                                                                                                              |                  |                        | ,,,,,,,,,,,,,,,,,,,,,,,,,,,,,,,,,,,,,,, |
| -76                                                                                                                  |                  |                        |                                         |
| LUMINAIRE                                                                                                            |                  |                        |                                         |