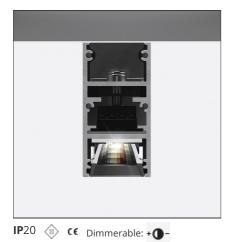

#### DESCRIPTION

A.24 is an open platform. A single intelligent profile generates three light performances while following the architecture with continuity, freedom and exibility. It is a fluid system that harbours a patented optoelectronic technology.

# Notes

\*Uses 1 DALI address. Each module, angle and curved elements are provided with mechanical and electrical joints and installation accessories. Bracket for fixing to ceiling is included: 1 for 1176mm length - 2 for 2352 mm length. End caps have to be ordered separately. Sharping kit (louvres and covers) has to be ordered separately. Depending on the driver, the product can be undimmable or dimmable DALI.