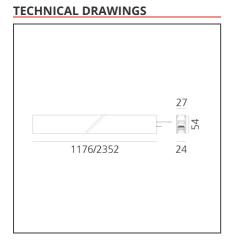

| AQ34115<br>Brushed Silver<br>Recessed, Wall,<br>Suspension, Ceiling<br>Indoor<br>cm 117.6<br>cm 2.7<br>cm 5.4<br>kg 1.4 | Series:<br>Emission:         | Indoor, 2018<br>Artemide Collection<br>Direct         |
|-------------------------------------------------------------------------------------------------------------------------|------------------------------|-------------------------------------------------------|
| cm 117.6<br>cm 5.4                                                                                                      | Emission:                    |                                                       |
| Suspension, Ceiling<br>Indoor<br>cm 117.6<br>cm 2.7<br>cm 5.4                                                           | Emission:                    | Direct                                                |
| Indoor<br>cm 117.6<br>cm 2.7<br>cm 5.4                                                                                  |                              |                                                       |
| cm 117.6<br>cm 2.7<br>cm 5.4                                                                                            |                              |                                                       |
| cm 2.7<br>cm 5.4                                                                                                        |                              |                                                       |
| cm 2.7<br>cm 5.4                                                                                                        |                              |                                                       |
| cm 5.4                                                                                                                  |                              |                                                       |
|                                                                                                                         |                              |                                                       |
| kg 1.4                                                                                                                  |                              |                                                       |
|                                                                                                                         |                              |                                                       |
|                                                                                                                         |                              |                                                       |
| LED                                                                                                                     | Color temperature (K):       | 4000K                                                 |
| 1                                                                                                                       | CRI:                         | 90                                                    |
| 25W                                                                                                                     |                              |                                                       |
| 0                                                                                                                       |                              |                                                       |
|                                                                                                                         |                              |                                                       |
| 22W                                                                                                                     | Delivered lumens output (lm) | : 1852lm                                              |
|                                                                                                                         | сст:                         | 4000K                                                 |
|                                                                                                                         | CRI:                         | 90                                                    |
|                                                                                                                         | 25W<br>0                     | 1 CRI:   25W 0   0 22W   Delivered lumens output (Im) |