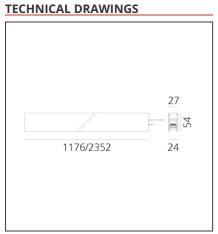

## **FEATURES**

| Article Code: Colour: Installation: Environment: | AQ34018<br>Brushed Copper<br>Recessed, Wall,<br>Suspension, Ceiling<br>Indoor | Series:<br>Emission:                         | Indoor, 2018<br>Artemide Collection<br>Direct |
|--------------------------------------------------|-------------------------------------------------------------------------------|----------------------------------------------|-----------------------------------------------|
| DIMENSIONS                                       |                                                                               |                                              |                                               |
| Length:                                          | cm 117.6                                                                      |                                              |                                               |
| Width:                                           | cm 2.7                                                                        |                                              |                                               |
| Height:                                          | cm 5.4                                                                        |                                              |                                               |
| Weight:                                          | kg 1.4                                                                        |                                              |                                               |
| INCLUDED SOURCES                                 |                                                                               |                                              |                                               |
| Category:                                        | LED                                                                           | Color temperature (K):                       | 3000K                                         |
| Number:                                          | 1                                                                             | CRI:                                         | 90                                            |
| Watt:                                            | 25W                                                                           |                                              |                                               |
| Туре:                                            | 0                                                                             |                                              |                                               |
| LUMINAIRE                                        |                                                                               |                                              |                                               |
| Watt:                                            | 25W                                                                           | Delivered lumens output (lm)<br>CCT:<br>CRI: | : 1731lm<br>3000K<br>90                       |