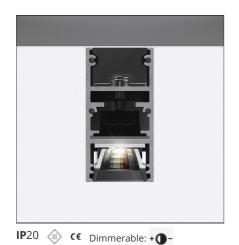

# **DESCRIPTION**

A.24 is an open platform. A single intelligent profile generates three light performances while following the architecture with continuity, freedom and exibility. It is a fluid system that harbours a patented

## **FEATURES**

| Article Code: Colour: Installation: Environment: | AQ34018<br>Brushed Copper<br>Recessed, Wall,<br>Suspension, Ceiling<br>Indoor | Series:<br>Emission:                         | Indoor, 2018<br>Artemide Collection<br>Direct |
|--------------------------------------------------|-------------------------------------------------------------------------------|----------------------------------------------|-----------------------------------------------|
| DIMENSIONS                                       |                                                                               |                                              |                                               |
| Length:                                          | cm 117.6                                                                      |                                              |                                               |
| Width:                                           | cm 2.7                                                                        |                                              |                                               |
| Height:                                          | cm 5.4                                                                        |                                              |                                               |
| Weight:                                          | kg 1.4                                                                        |                                              |                                               |
| INCLUDED SOURCES                                 |                                                                               |                                              |                                               |
| Category:                                        | LED                                                                           | Color temperature (K):                       | 3000K                                         |
| Number:                                          | 1                                                                             | CRI:                                         | 90                                            |
| Watt:                                            | 25W                                                                           |                                              |                                               |
| Туре:                                            | 0                                                                             |                                              |                                               |
| LUMINAIRE                                        |                                                                               |                                              |                                               |
| Watt:                                            | 25W                                                                           | Delivered lumens output (lm)<br>CCT:<br>CRI: | : 1731lm<br>3000K<br>90                       |

# **Notes**

\*Uses 1 DALI address. Each module, angle and curved elements are provided with mechanical and electrical joints and installation accessories. Bracket for fixing to ceiling is included: 1 for 1176mm length - 2 for 2352  $\,$ mm length. End caps have to be ordered separately. Sharping kit (louvres and covers) has to be ordered separately. Depending on the driver, the product can be undimmable or dimmable DALI.