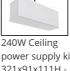

240W Ceiling power supply kit -321x91x111H -230VAC-48VDC IP20 - Dimmable DALI - Black AQ17204

A.24 - Remote Box Power Supply Kit -313x243x57,5h -(230VAC-48VDC 240W DALI)

240W Recessed power supply kit -396x195x112H -230VAC-48VDC IP20 - DALI AQ16801