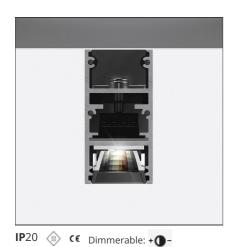

# A.24 - Ceiling Sharping Emission - Track - Direct Emission - 1176mm - 24° - 4000K - Brushed Copper

### **DESCRIPTION**

A.24 is an open platform. A single intelligent profile generates three light performances while following the architecture with continuity, freedom and exibility. It is a fluid system that harbours a patented optoelectronic technology.

## FEATURES

| Article Code:<br>Colour: | AQ32118<br>Brushed Copper              | Series:                       | Artemide Collection |
|--------------------------|----------------------------------------|-------------------------------|---------------------|
| Installation:            | Recessed, Wall,<br>Suspension, Ceiling | Emission:                     | Direct              |
| Environment:             | Indoor                                 |                               |                     |
| DIMENSIONS               |                                        |                               |                     |
| Length:                  | cm 117.6                               |                               |                     |
| Width:                   | cm 2.7                                 |                               |                     |
| Height:                  | cm 5.4                                 |                               |                     |
| Weight:                  | kg 1.4                                 |                               |                     |
| INCLUDED SOURCES         |                                        |                               |                     |
| Category:                | LED                                    | Color temperature (K):        | 4000K               |
| Number:                  | 1                                      | CRI:                          | 90                  |
| Watt:                    | 25W                                    |                               |                     |
| Туре:                    | 0                                      |                               |                     |
|                          |                                        |                               |                     |
| LUMINAIRE                |                                        |                               |                     |
| Watt:                    | 25W                                    | Delivered lumens output (lm): | 1742lm              |
|                          |                                        | CCT:                          | 4000K               |

## Notes

\*Uses 1 DALI address. Each module, angle and curved elements are provided with mechanical and electrical joints and installation accessories. Bracket for fixing to ceiling is included: 1 for 1176mm length - 2 for 2352 mm length. End caps have to be ordered separately. Sharping kit (louvres and covers) has to be ordered separately. Depending on the driver, the product can be undimmable or dimmable DALI.