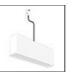

# A.24 - Ceiling Sharping Emission - Track - Direct Emission - 1176mm - 24° - 4000K - Brushed Copper

### **DESCRIPTION**

A.24 is an open platform. A single intelligent profile generates three light performances while following the architecture with continuity, freedom and exibility. It is a fluid system that harbours a patented optoelectronic technology.

## FEATURES

| Article Code:<br>Colour: | AQ32118<br>Brushed Copper              | Series:                       | Artemide Collection |
|--------------------------|----------------------------------------|-------------------------------|---------------------|
| Installation:            | Recessed, Wall,<br>Suspension, Ceiling | Emission:                     | Direct              |
| Environment:             | Indoor                                 |                               |                     |
| DIMENSIONS               |                                        |                               |                     |
| Length:                  | cm 117.6                               |                               |                     |
| Width:                   | cm 2.7                                 |                               |                     |
| Height:                  | cm 5.4                                 |                               |                     |
| Weight:                  | kg 1.4                                 |                               |                     |
| INCLUDED SOURCES         |                                        |                               |                     |
| Category:                | LED                                    | Color temperature (K):        | 4000K               |
| Number:                  | 1                                      | CRI:                          | 90                  |
| Watt:                    | 25W                                    |                               |                     |
| Туре:                    | 0                                      |                               |                     |
|                          |                                        |                               |                     |
| LUMINAIRE                |                                        |                               |                     |
| Watt:                    | 25W                                    | Delivered lumens output (lm): | 1742lm              |
|                          |                                        | CCT:                          | 4000K               |