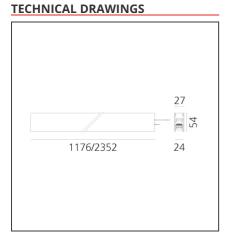

## FEATURES

| Article Code:<br>Colour: | AQ32118<br>Brushed Copper              | Series:                       | Artemide Collection |
|--------------------------|----------------------------------------|-------------------------------|---------------------|
| Installation:            | Recessed, Wall,<br>Suspension, Ceiling | Emission:                     | Direct              |
| Environment:             | Indoor                                 |                               |                     |
| DIMENSIONS               |                                        |                               |                     |
| Length:                  | cm 117.6                               |                               |                     |
| Width:                   | cm 2.7                                 |                               |                     |
| Height:                  | cm 5.4                                 |                               |                     |
| Weight:                  | kg 1.4                                 |                               |                     |
| INCLUDED SOURCES         |                                        |                               |                     |
| Category:                | LED                                    | Color temperature (K):        | 4000K               |
| Number:                  | 1                                      | CRI:                          | 90                  |
| Watt:                    | 25W                                    |                               |                     |
| Туре:                    | 0                                      |                               |                     |
|                          |                                        |                               |                     |
| LUMINAIRE                |                                        |                               |                     |
| Watt:                    | 25W                                    | Delivered lumens output (lm): | 1742lm              |
|                          |                                        | CCT:                          | 4000K               |