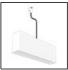

# A.24 - Ceiling Sharping Emission - Track - Direct Emission - 1176mm - 24° - 4000K - Brushed Bronze

IP20 💮 cc Dimmerable: +①-

| FEATURES         |                     |                              |                     |
|------------------|---------------------|------------------------------|---------------------|
| Article Code:    | AQ32120             | Series:                      | Indoor, 2018        |
| Colour:          | Brushed Bronze      |                              | Artemide Collection |
| Installation:    | Recessed, Wall,     | Emission:                    | Direct              |
|                  | Suspension, Ceiling |                              |                     |
| Environment:     | Indoor              |                              |                     |
| DIMENSIONS       |                     |                              |                     |
| Length:          | cm 117.6            |                              |                     |
| Width:           | cm 2.7              |                              |                     |
| Height:          | cm 5.4              |                              |                     |
| Weight:          | kg 1.4              |                              |                     |
| INCLUDED SOURCES |                     |                              |                     |
| Category:        | LED                 | Color temperature (K):       | 4000K               |
| Number:          | 1                   | CRI:                         | 90                  |
| Watt:            | 25W                 |                              |                     |
| Туре:            | 0                   |                              |                     |
| LUMINAIRE        |                     |                              |                     |
| Watt:            | 25W                 | Delivered lumens output (lm) | : 1742lm            |
|                  |                     | сст:                         | 4000K               |
|                  |                     | CRI:                         | 90                  |
| Notos            |                     |                              |                     |