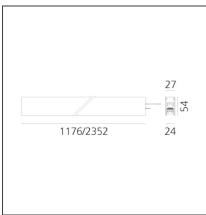

| FEATURES         |                     |                              |                     |
|------------------|---------------------|------------------------------|---------------------|
| Article Code:    | AQ32120             | Series:                      | Indoor, 2018        |
| Colour:          | Brushed Bronze      |                              | Artemide Collection |
| Installation:    | Recessed, Wall,     | Emission:                    | Direct              |
|                  | Suspension, Ceiling |                              |                     |
| Environment:     | Indoor              |                              |                     |
| DIMENSIONS       |                     |                              |                     |
| Length:          | cm 117.6            |                              |                     |
| Width:           | cm 2.7              |                              |                     |
| Height:          | cm 5.4              |                              |                     |
| Weight:          | kg 1.4              |                              |                     |
| INCLUDED SOURCES |                     |                              |                     |
| Category:        | LED                 | Color temperature (K):       | 4000K               |
| Number:          | 1                   | CRI:                         | 90                  |
| Watt:            | 25W                 |                              |                     |
| Туре:            | 0                   |                              |                     |
| LUMINAIRE        |                     |                              |                     |
| Watt:            | 25W                 | Delivered lumens output (lm) | : 1742lm            |
|                  |                     | сст:                         | 4000K               |
|                  |                     | CRI:                         | 90                  |
| Notos            |                     |                              |                     |