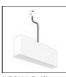

# A.24 - Ceiling Sharping Emission - Track - Direct Emission - 1176mm - 24° - 4000K - Brushed Bronze

IP20 💮 cc Dimmerable: +①-

#### DESCRIPTION

A.24 is an open platform. A single intelligent profile generates three light performances while following the architecture with continuity, freedom and exibility. It is a fluid system that harbours a patented optoelectronic technology.

| FEATURES         |                     |                              |                     |
|------------------|---------------------|------------------------------|---------------------|
| Article Code:    | AQ32120             | Series:                      | Indoor, 2018        |
| Colour:          | Brushed Bronze      |                              | Artemide Collection |
| Installation:    | Recessed, Wall,     | Emission:                    | Direct              |
|                  | Suspension, Ceiling |                              |                     |
| Environment:     | Indoor              |                              |                     |
| DIMENSIONS       |                     |                              |                     |
| Length:          | cm 117.6            |                              |                     |
| Width:           | cm 2.7              |                              |                     |
| Height:          | cm 5.4              |                              |                     |
| Weight:          | kg 1.4              |                              |                     |
| INCLUDED SOURCES |                     |                              |                     |
| Category:        | LED                 | Color temperature (K):       | 4000K               |
| Number:          | 1                   | CRI:                         | 90                  |
| Watt:            | 25W                 |                              |                     |
| Туре:            | 0                   |                              |                     |
| LUMINAIRE        |                     |                              |                     |
| Watt:            | 25W                 | Delivered lumens output (lm) | : 1742lm            |
|                  |                     | сст:                         | 4000K               |
|                  |                     | CRI:                         | 90                  |
| Notos            |                     |                              |                     |