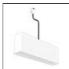

# A.24 - Ceiling Sharping Emission - Track - Direct Emission - 1176mm - 24° - 4000K - Brushed Bronze

IP20 💮 cc Dimmerable: +①-

#### DESCRIPTION

A.24 is an open platform. A single intelligent profile generates three light performances while following the architecture with continuity, freedom and exibility. It is a fluid system that harbours a patented optoelectronic technology.

| FEATURES         |                     |                              |                     |
|------------------|---------------------|------------------------------|---------------------|
| Article Code:    | AQ32120             | Series:                      | Indoor, 2018        |
| Colour:          | Brushed Bronze      |                              | Artemide Collection |
| Installation:    | Recessed, Wall,     | Emission:                    | Direct              |
|                  | Suspension, Ceiling |                              |                     |
| Environment:     | Indoor              |                              |                     |
| DIMENSIONS       |                     |                              |                     |
| Length:          | cm 117.6            |                              |                     |
| Width:           | cm 2.7              |                              |                     |
| Height:          | cm 5.4              |                              |                     |
| Weight:          | kg 1.4              |                              |                     |
| INCLUDED SOURCES |                     |                              |                     |
| Category:        | LED                 | Color temperature (K):       | 4000K               |
| Number:          | 1                   | CRI:                         | 90                  |
| Watt:            | 25W                 |                              |                     |
| Туре:            | 0                   |                              |                     |
| LUMINAIRE        |                     |                              |                     |
| Watt:            | 25W                 | Delivered lumens output (lm) | : 1742lm            |
|                  |                     | сст:                         | 4000K               |
|                  |                     | CRI:                         | 90                  |
| Notos            |                     |                              |                     |