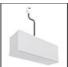

# A.24 - Ceiling Sharping Emission - Track - Direct Emission - 1176mm - 24° - 4000K - Brushed Bronze

IP20 💮 cc Dimmerable: +①-

| FEATURES         |                     |                              |                     |
|------------------|---------------------|------------------------------|---------------------|
| Article Code:    | AQ32120             | Series:                      | Indoor, 2018        |
| Colour:          | Brushed Bronze      |                              | Artemide Collection |
| Installation:    | Recessed, Wall,     | Emission:                    | Direct              |
|                  | Suspension, Ceiling |                              |                     |
| Environment:     | Indoor              |                              |                     |
| DIMENSIONS       |                     |                              |                     |
| Length:          | cm 117.6            |                              |                     |
| Width:           | cm 2.7              |                              |                     |
| Height:          | cm 5.4              |                              |                     |
| Weight:          | kg 1.4              |                              |                     |
| INCLUDED SOURCES |                     |                              |                     |
| Category:        | LED                 | Color temperature (K):       | 4000K               |
| Number:          | 1                   | CRI:                         | 90                  |
| Watt:            | 25W                 |                              |                     |
| Туре:            | 0                   |                              |                     |
| LUMINAIRE        |                     |                              |                     |
| Watt:            | 25W                 | Delivered lumens output (lm) | : 1742lm            |
|                  |                     | сст:                         | 4000K               |
|                  |                     | CRI:                         | 90                  |
| Notos            |                     |                              |                     |