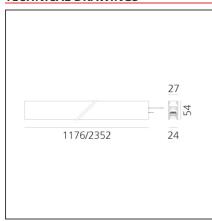

## **TECHNICAL DRAWINGS**

| FEATURES         |                     |                              |                     |
|------------------|---------------------|------------------------------|---------------------|
| Article Code:    | AQ32104             | Series:                      | Indoor, 2018        |
| Colour:          | Black               |                              | Artemide Collection |
| Installation:    | Recessed, Wall,     | Emission:                    | Direct              |
|                  | Suspension, Ceiling |                              |                     |
| Environment:     | Indoor              |                              |                     |
| DIMENSIONS       |                     |                              |                     |
| Length:          | cm 117.6            |                              |                     |
| Width:           | cm 2.7              |                              |                     |
| Height:          | cm 5.4              |                              |                     |
| Weight:          | kg 1.4              |                              |                     |
| INCLUDED SOURCES |                     |                              |                     |
| Category:        | LED                 | Color temperature (K):       | 4000K               |
| Number:          | 1                   | CRI:                         | 90                  |
| Watt:            | 25W                 |                              |                     |
| Туре:            | 0                   |                              |                     |
| LUMINAIRE        |                     |                              |                     |
| Watt:            | 22W                 | Delivered lumens output (lm) | : 1742lm            |
|                  |                     | сст:                         | 4000K               |
|                  |                     | CRI:                         | 90                  |
| Netos            |                     |                              |                     |