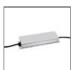

## ACCESSORIES

150W Ceiling power supply kit -351x61x111H -230VAC-48VDC IP20 -Undimmable -White AQ17901

150W Bare power supply + plug 230VAC-48VDC IP20 -Undimmable (for dimmable version to be combined with "DALI-Selv interface") AQ18100

150W Ceiling power supply kit -351x61x111H -230VAC-48VDC IP20 -Undimmable -Black AQ17904

240W Ceiling power supply kit -321x91x111H -230VAC-48VDC IP20 - Dimmable DALI - White AQ17201

A.24 - Remote Box Power Supply Kit -313x243x57,5h -(230VAC-48VDC 240W DALI) AQ16000