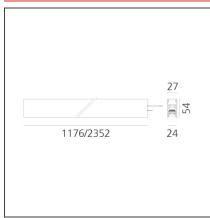

| FEATURES         |                     |                              |                     |
|------------------|---------------------|------------------------------|---------------------|
| Article Code:    | AQ32001             | Series:                      | Indoor, 2018        |
| Colour:          | White               |                              | Artemide Collection |
| Installation:    | Recessed, Wall,     | Emission:                    | Direct              |
|                  | Suspension, Ceiling |                              |                     |
| Environment:     | Indoor              |                              |                     |
| DIMENSIONS       |                     |                              |                     |
| Length:          | cm 117.6            |                              |                     |
| Width:           | cm 2.7              |                              |                     |
| Height:          | cm 5.4              |                              |                     |
| Weight:          | kg 1.4              |                              |                     |
| INCLUDED SOURCES |                     |                              |                     |
| Category:        | LED                 | Color temperature (K):       | 3000K               |
| Number:          | 1                   | CRI:                         | 90                  |
| Watt:            | 25W                 |                              |                     |
| Туре:            | 0                   |                              |                     |
| LUMINAIRE        |                     |                              |                     |
| Watt:            | 22W                 | Delivered lumens output (lm) | : 1628lm            |
|                  |                     | ССТ:                         | 3000K               |
|                  |                     | CRI:                         | 90                  |
| Notos            |                     |                              |                     |