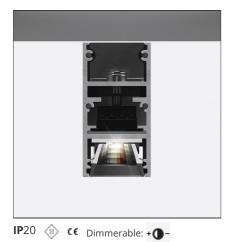

#### DESCRIPTION

A.24 is an open platform. A single intelligent profile generates three light performances while following the architecture with continuity, freedom and exibility. It is a fluid system that harbours a patented optoelectronic technology.

## Notes

\*Uses 1 DALI address. Each module, angle and curved elements are provided with mechanical and electrical joints and installation accessories. Bracket for fixing to ceiling is included: 1 for 1176mm length - 2 for 2352 mm length. End caps have to be ordered separately. Sharping kit (louvres and covers) has to be ordered separately. Depending on the driver, the product can be undimmable or dimmable DALI.