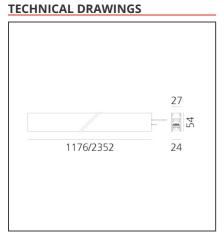

#### **FEATURES**

| Article Code:<br>Colour: | AQ32015<br>Brushed Silver              | Series:                        | Indoor, 2018<br>Artemide Collection |
|--------------------------|----------------------------------------|--------------------------------|-------------------------------------|
| Installation:            | Recessed, Wall,<br>Suspension, Ceiling | Emission:                      | Direct                              |
| Environment:             | Indoor                                 |                                |                                     |
| DIMENSIONS               |                                        |                                |                                     |
| Length:<br>Width:        | cm 117.6<br>cm 2.7                     |                                |                                     |
| Height:<br>Weight:       | cm 5.4<br>kg 1.4                       |                                |                                     |
| INCLUDED SOURCES         |                                        |                                |                                     |
| Category:<br>Number:     | LED<br>1                               | Color temperature (K):<br>CRI: | 3000K<br>90                         |
| Watt:                    | 25W                                    | CRI.                           | 90                                  |
| Туре:                    | 0                                      |                                |                                     |
| LUMINAIRE                |                                        |                                |                                     |
| Watt:                    | 22W                                    | Delivered lumens output (lm)   |                                     |
|                          |                                        | CCT:                           | 3000K                               |