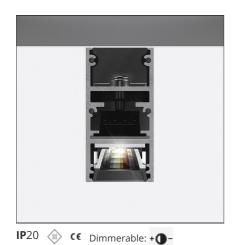

### **DESCRIPTION**

A.24 is an open platform. A single intelligent profile generates three light performances while following the architecture with continuity, freedom and exibility. It is a fluid system that harbours a patented optoelectronic technology.

#### **FEATURES**

| Article Code:<br>Colour: | AQ32015<br>Brushed Silver              | Series:                        | Indoor, 2018<br>Artemide Collection |
|--------------------------|----------------------------------------|--------------------------------|-------------------------------------|
| Installation:            | Recessed, Wall,<br>Suspension, Ceiling | Emission:                      | Direct                              |
| Environment:             | Indoor                                 |                                |                                     |
| DIMENSIONS               |                                        |                                |                                     |
| Length:<br>Width:        | cm 117.6<br>cm 2.7                     |                                |                                     |
| Height:<br>Weight:       | cm 5.4<br>kg 1.4                       |                                |                                     |
| INCLUDED SOURCES         |                                        |                                |                                     |
| Category:<br>Number:     | LED<br>1                               | Color temperature (K):<br>CRI: | 3000K<br>90                         |
| Watt:                    | 25W                                    | CRI.                           | 90                                  |
| Туре:                    | 0                                      |                                |                                     |
| LUMINAIRE                |                                        |                                |                                     |
| Watt:                    | 22W                                    | Delivered lumens output (lm)   |                                     |
|                          |                                        | CCT:                           | 3000K                               |

### Notes

\*Uses 1 DALI address. Each module, angle and curved elements are provided with mechanical and electrical joints and installation accessories. Bracket for fixing to ceiling is included: 1 for 1176mm length - 2 for 2352 mm length. End caps have to be ordered separately. Sharping kit (louvres and covers) has to be ordered separately. Depending on the driver, the product can be undimmable or dimmable DALI.