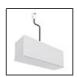

# A.24 - Ceiling Sharping Emission - Track - Direct Emission - 1176mm - 24° - 2700K - White

#### **DESCRIPTION**

A.24 is an open platform. A single intelligent profile generates three light performances while following the architecture with continuity, freedom and exibility. It is a fluid system that harbours a patented optoelectronic technology.

### **FEATURES**

| Article Code: Colour: Installation: Environment: | AQ32401<br>White<br>Recessed, Wall,<br>Suspension, Ceiling<br>Indoor | Series:<br>Emission:                 | Indoor, 2018<br>Artemide Collection<br>Direct |
|--------------------------------------------------|----------------------------------------------------------------------|--------------------------------------|-----------------------------------------------|
| DIMENSIONS                                       |                                                                      |                                      |                                               |
| Length:                                          | cm 117.6                                                             |                                      |                                               |
| Width:                                           | cm 2.7                                                               |                                      |                                               |
| Height:                                          | cm 5.4                                                               |                                      |                                               |
| Weight:                                          | kg 1.4                                                               |                                      |                                               |
| INCLUDED SOURCES                                 |                                                                      |                                      |                                               |
| Category:                                        | LED                                                                  | Color temperature (K):               | 2700K                                         |
| Number:                                          | 1                                                                    | Color Tolerance:                     | MacAdam 2SDCM                                 |
| Watt:                                            | 25W                                                                  | Service Life:                        | L70 (6K) 50000h                               |
| Туре:                                            | 0                                                                    |                                      |                                               |
| LUMINAIRE                                        |                                                                      |                                      |                                               |
| Watt:                                            | 22W                                                                  | Delivered lumens output (lm): 1528lm |                                               |