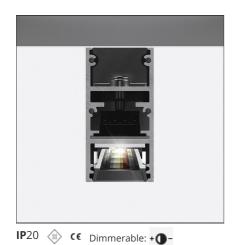

#### **DESCRIPTION**

A.24 is an open platform. A single intelligent profile generates three light performances while following the architecture with continuity, freedom and exibility. It is a fluid system that harbours a patented optoelectronic technology.

### **FEATURES**

| Article Code: Colour: Installation: Environment: | AQ32401<br>White<br>Recessed, Wall,<br>Suspension, Ceiling<br>Indoor | Series:<br>Emission:                 | Indoor, 2018<br>Artemide Collection<br>Direct |
|--------------------------------------------------|----------------------------------------------------------------------|--------------------------------------|-----------------------------------------------|
| DIMENSIONS                                       |                                                                      |                                      |                                               |
| Length:                                          | cm 117.6                                                             |                                      |                                               |
| Width:                                           | cm 2.7                                                               |                                      |                                               |
| Height:                                          | cm 5.4                                                               |                                      |                                               |
| Weight:                                          | kg 1.4                                                               |                                      |                                               |
| INCLUDED SOURCES                                 |                                                                      |                                      |                                               |
| Category:                                        | LED                                                                  | Color temperature (K):               | 2700K                                         |
| Number:                                          | 1                                                                    | Color Tolerance:                     | MacAdam 2SDCM                                 |
| Watt:                                            | 25W                                                                  | Service Life:                        | L70 (6K) 50000h                               |
| Туре:                                            | 0                                                                    |                                      |                                               |
| LUMINAIRE                                        |                                                                      |                                      |                                               |
| Watt:                                            | 22W                                                                  | Delivered lumens output (lm): 1528lm |                                               |