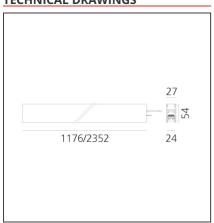

### **TECHNICAL DRAWINGS**

### **FEATURES**

| Article Code: Colour: Installation: Environment: | AQ32401<br>White<br>Recessed, Wall,<br>Suspension, Ceiling<br>Indoor | Series:<br>Emission:                 | Indoor, 2018<br>Artemide Collection<br>Direct |
|--------------------------------------------------|----------------------------------------------------------------------|--------------------------------------|-----------------------------------------------|
| DIMENSIONS                                       |                                                                      |                                      |                                               |
| Length:                                          | cm 117.6                                                             |                                      |                                               |
| Width:                                           | cm 2.7                                                               |                                      |                                               |
| Height:                                          | cm 5.4                                                               |                                      |                                               |
| Weight:                                          | kg 1.4                                                               |                                      |                                               |
| INCLUDED SOURCES                                 |                                                                      |                                      |                                               |
| Category:                                        | LED                                                                  | Color temperature (K):               | 2700K                                         |
| Number:                                          | 1                                                                    | Color Tolerance:                     | MacAdam 2SDCM                                 |
| Watt:                                            | 25W                                                                  | Service Life:                        | L70 (6K) 50000h                               |
| Туре:                                            | 0                                                                    |                                      |                                               |
| LUMINAIRE                                        |                                                                      |                                      |                                               |
| Watt:                                            | 22W                                                                  | Delivered lumens output (lm): 1528lm |                                               |