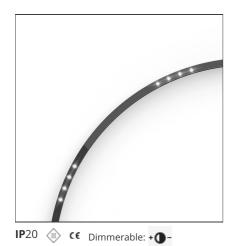

# A.24 - Ceiling Sharping Emission - Curved Elements - 62° - R=750mm - $\alpha$ =90° - 4000K - Brushed Silver

## **DESCRIPTION**

A.24 is an open platform. A single intelligent profile generates three light performances while following the architecture with continuity, freedom and exibility. It is a fluid system that harbours a patented optoelectronic technology.

#### **FEATURES**

| Article Code: | AQ63615                                | Series:   | Indoor, 2018        |
|---------------|----------------------------------------|-----------|---------------------|
| Colour:       | Brushed Silver                         |           | Artemide Collection |
| Installation: | Recessed, Wall,<br>Suspension, Ceiling | Emission: | Direct              |
| Environment:  | Indoor                                 |           |                     |