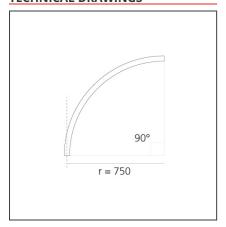

# A.24 - Ceiling Sharping Emission - Curved Elements - 62° - R=750mm - $\alpha$ =90° - 4000K - Brushed Silver

## **TECHNICAL DRAWINGS**