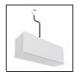

# A.24 - Ceiling Sharping Emission - Curved Elements - 62° - R=750mm - $\alpha$ =45° - 4000K - White

**DESIGN BY** Carlotta de Bevilacqua

DESCRIPTION

optoelectronic technology.

| Article Code:<br>Colour: | AQ62601<br>White                       | Series:                       | Indoor, 2018<br>Artemide Collection |
|--------------------------|----------------------------------------|-------------------------------|-------------------------------------|
| Installation:            |                                        | Emission:                     |                                     |
| Installation:            | Recessed, Wall,<br>Suspension, Ceiling | Emission:                     | Direct                              |
| Environment:             | Indoor                                 |                               |                                     |
| DIMENSIONS               |                                        |                               |                                     |
| Width:                   | cm 2.7                                 |                               |                                     |
| Height:                  | cm 5.4                                 |                               |                                     |
| INCLUDED SOURCES         |                                        |                               |                                     |
| Category:                | LED                                    | Color temperature (K):        | 4000K                               |
| Number:                  | 1                                      | CRI:                          | 90                                  |
| Watt:                    | 12W                                    |                               |                                     |
| Туре:                    | 0                                      |                               |                                     |
| LUMINAIRE                |                                        |                               |                                     |
| Watt:                    | 12W                                    | Delivered lumens output (lm): | 777lm                               |
|                          |                                        | сст:                          | 4000K                               |
|                          |                                        | CRI:                          | 80                                  |

A.24 is an open platform. A single intelligent profile generates three light performances while following the

architecture with continuity, freedom and exibility. It is a fluid system that harbours a patented

## Notes

\*Uses 1 DALI address. Each module, angle and curved elements are provided with mechanical and electrical joints and installation accessories. Bracket for fixing to ceiling is included: 1 for 1176mm length - 2 for 2352 mm length. End caps have to be ordered separately. Sharping kit (louvres and covers) has to be ordered separately.

### PRODUCT CODE: AQ62601