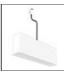

# A.24 - Ceiling Sharping Emission - Curved Elements - 62° - R=750mm - $\alpha$ =45° - 4000K - White

**DESIGN BY** Carlotta de Bevilacqua

DESCRIPTION

optoelectronic technology.

| Article Code:<br>Colour: | AQ62601<br>White                       | Series:                       | Indoor, 2018<br>Artemide Collection |
|--------------------------|----------------------------------------|-------------------------------|-------------------------------------|
| Installation:            |                                        | Emission:                     |                                     |
| Installation:            | Recessed, Wall,<br>Suspension, Ceiling | Emission:                     | Direct                              |
| Environment:             | Indoor                                 |                               |                                     |
| DIMENSIONS               |                                        |                               |                                     |
| Width:                   | cm 2.7                                 |                               |                                     |
| Height:                  | cm 5.4                                 |                               |                                     |
| INCLUDED SOURCES         |                                        |                               |                                     |
| Category:                | LED                                    | Color temperature (K):        | 4000K                               |
| Number:                  | 1                                      | CRI:                          | 90                                  |
| Watt:                    | 12W                                    |                               |                                     |
| Туре:                    | 0                                      |                               |                                     |
| LUMINAIRE                |                                        |                               |                                     |
| Watt:                    | 12W                                    | Delivered lumens output (lm): | 777lm                               |
|                          |                                        | сст:                          | 4000K                               |
|                          |                                        | CRI:                          | 80                                  |

A.24 is an open platform. A single intelligent profile generates three light performances while following the

architecture with continuity, freedom and exibility. It is a fluid system that harbours a patented

## Notes

\*Uses 1 DALI address. Each module, angle and curved elements are provided with mechanical and electrical joints and installation accessories. Bracket for fixing to ceiling is included: 1 for 1176mm length - 2 for 2352 mm length. End caps have to be ordered separately. Sharping kit (louvres and covers) has to be ordered separately.

### PRODUCT CODE: AQ62601