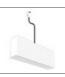

# A.24 - Ceiling Sharping Emission - Curved Elements - 62° - R=750mm - $\alpha$ =45° - 4000K - White

**DESIGN BY** Carlotta de Bevilacqua

DESCRIPTION

optoelectronic technology.

| Article Code:<br>Colour: | AQ62601<br>White                       | Series:                       | Indoor, 2018<br>Artemide Collection |
|--------------------------|----------------------------------------|-------------------------------|-------------------------------------|
| Installation:            |                                        | Emission:                     |                                     |
| Installation:            | Recessed, Wall,<br>Suspension, Ceiling | Emission:                     | Direct                              |
| Environment:             | Indoor                                 |                               |                                     |
| DIMENSIONS               |                                        |                               |                                     |
| Width:                   | cm 2.7                                 |                               |                                     |
| Height:                  | cm 5.4                                 |                               |                                     |
| INCLUDED SOURCES         |                                        |                               |                                     |
| Category:                | LED                                    | Color temperature (K):        | 4000K                               |
| Number:                  | 1                                      | CRI:                          | 90                                  |
| Watt:                    | 12W                                    |                               |                                     |
| Туре:                    | 0                                      |                               |                                     |
| LUMINAIRE                |                                        |                               |                                     |
| Watt:                    | 12W                                    | Delivered lumens output (lm): | 777lm                               |
|                          |                                        | сст:                          | 4000K                               |
|                          |                                        | CRI:                          | 80                                  |

A.24 is an open platform. A single intelligent profile generates three light performances while following the

architecture with continuity, freedom and exibility. It is a fluid system that harbours a patented

## Notes

\*Uses 1 DALI address. Each module, angle and curved elements are provided with mechanical and electrical joints and installation accessories. Bracket for fixing to ceiling is included: 1 for 1176mm length - 2 for 2352 mm length. End caps have to be ordered separately. Sharping kit (louvres and covers) has to be ordered separately.

### PRODUCT CODE: AQ62601