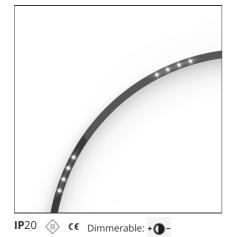

# A.24 - Ceiling Sharping Emission - Curved Elements - 62° - R=750mm - $\alpha$ =45° - 4000K - White

**DESIGN BY** Carlotta de Bevilacqua

DESCRIPTION

optoelectronic technology.

| Article Code:<br>Colour: | AQ62601<br>White                       | Series:                       | Indoor, 2018<br>Artemide Collection |
|--------------------------|----------------------------------------|-------------------------------|-------------------------------------|
| Installation:            |                                        | Emission:                     |                                     |
| Installation:            | Recessed, Wall,<br>Suspension, Ceiling | Emission:                     | Direct                              |
| Environment:             | Indoor                                 |                               |                                     |
| DIMENSIONS               |                                        |                               |                                     |
| Width:                   | cm 2.7                                 |                               |                                     |
| Height:                  | cm 5.4                                 |                               |                                     |
| INCLUDED SOURCES         |                                        |                               |                                     |
| Category:                | LED                                    | Color temperature (K):        | 4000K                               |
| Number:                  | 1                                      | CRI:                          | 90                                  |
| Watt:                    | 12W                                    |                               |                                     |
| Туре:                    | 0                                      |                               |                                     |
| LUMINAIRE                |                                        |                               |                                     |
| Watt:                    | 12W                                    | Delivered lumens output (lm): | 777lm                               |
|                          |                                        | сст:                          | 4000K                               |
|                          |                                        | CRI:                          | 80                                  |