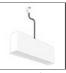

# A.24 - Ceiling Sharping Emission - Curved Elements - 62° - R=750mm - $\alpha$ =45° - 4000K - White

**DESIGN BY** Carlotta de Bevilacqua

DESCRIPTION

optoelectronic technology.

| Article Code:<br>Colour: | AQ62601<br>White                       | Series:                       | Indoor, 2018<br>Artemide Collection |
|--------------------------|----------------------------------------|-------------------------------|-------------------------------------|
| Installation:            |                                        | Emission:                     |                                     |
| Installation:            | Recessed, Wall,<br>Suspension, Ceiling | Emission:                     | Direct                              |
| Environment:             | Indoor                                 |                               |                                     |
| DIMENSIONS               |                                        |                               |                                     |
| Width:                   | cm 2.7                                 |                               |                                     |
| Height:                  | cm 5.4                                 |                               |                                     |
| INCLUDED SOURCES         |                                        |                               |                                     |
| Category:                | LED                                    | Color temperature (K):        | 4000K                               |
| Number:                  | 1                                      | CRI:                          | 90                                  |
| Watt:                    | 12W                                    |                               |                                     |
| Туре:                    | 0                                      |                               |                                     |
| LUMINAIRE                |                                        |                               |                                     |
| Watt:                    | 12W                                    | Delivered lumens output (lm): | 777lm                               |
|                          |                                        | сст:                          | 4000K                               |
|                          |                                        | CRI:                          | 80                                  |

A.24 is an open platform. A single intelligent profile generates three light performances while following the

architecture with continuity, freedom and exibility. It is a fluid system that harbours a patented