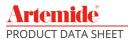

# A.24 - Ceiling Sharping Emission - Curved Elements - 62° - R=750mm - $\alpha$ =45° - 4000K - White

**DESIGN BY** Carlotta de Bevilacqua

DESCRIPTION

optoelectronic technology.

| Article Code:<br>Colour: | AQ62601<br>White                       | Series:                       | Indoor, 2018<br>Artemide Collection |
|--------------------------|----------------------------------------|-------------------------------|-------------------------------------|
| Installation:            |                                        | Emission:                     |                                     |
| Installation:            | Recessed, Wall,<br>Suspension, Ceiling | Emission:                     | Direct                              |
| Environment:             | Indoor                                 |                               |                                     |
| DIMENSIONS               |                                        |                               |                                     |
| Width:                   | cm 2.7                                 |                               |                                     |
| Height:                  | cm 5.4                                 |                               |                                     |
| INCLUDED SOURCES         |                                        |                               |                                     |
| Category:                | LED                                    | Color temperature (K):        | 4000K                               |
| Number:                  | 1                                      | CRI:                          | 90                                  |
| Watt:                    | 12W                                    |                               |                                     |
| Туре:                    | 0                                      |                               |                                     |
| LUMINAIRE                |                                        |                               |                                     |
| Watt:                    | 12W                                    | Delivered lumens output (lm): | 777lm                               |
|                          |                                        | сст:                          | 4000K                               |
|                          |                                        | CRI:                          | 80                                  |

A.24 is an open platform. A single intelligent profile generates three light performances while following the

architecture with continuity, freedom and exibility. It is a fluid system that harbours a patented