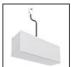

# A.24 - Ceiling Sharping Emission - Curved Elements - 62° - R=750mm - $\alpha$ =45° - 4000K - White

**DESIGN BY** Carlotta de Bevilacqua

DESCRIPTION

optoelectronic technology.

| Article Code:<br>Colour: | AQ62601<br>White                       | Series:                       | Indoor, 2018<br>Artemide Collection |
|--------------------------|----------------------------------------|-------------------------------|-------------------------------------|
| Installation:            |                                        | Emission:                     |                                     |
| Installation:            | Recessed, Wall,<br>Suspension, Ceiling | Emission:                     | Direct                              |
| Environment:             | Indoor                                 |                               |                                     |
| DIMENSIONS               |                                        |                               |                                     |
| Width:                   | cm 2.7                                 |                               |                                     |
| Height:                  | cm 5.4                                 |                               |                                     |
| INCLUDED SOURCES         |                                        |                               |                                     |
| Category:                | LED                                    | Color temperature (K):        | 4000K                               |
| Number:                  | 1                                      | CRI:                          | 90                                  |
| Watt:                    | 12W                                    |                               |                                     |
| Туре:                    | 0                                      |                               |                                     |
| LUMINAIRE                |                                        |                               |                                     |
| Watt:                    | 12W                                    | Delivered lumens output (lm): | 777lm                               |
|                          |                                        | сст:                          | 4000K                               |
|                          |                                        | CRI:                          | 80                                  |

A.24 is an open platform. A single intelligent profile generates three light performances while following the

architecture with continuity, freedom and exibility. It is a fluid system that harbours a patented