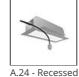

# A.24 - Ceiling Sharping Emission - Curved Elements - 62° - R=750mm - $\alpha$ =45° - 4000K - White

**DESIGN BY** Carlotta de Bevilacqua

DESCRIPTION

optoelectronic technology.

| Article Code:<br>Colour: | AQ62601<br>White                       | Series:                       | Indoor, 2018<br>Artemide Collection |
|--------------------------|----------------------------------------|-------------------------------|-------------------------------------|
| Installation:            |                                        | Emission:                     |                                     |
| Installation:            | Recessed, Wall,<br>Suspension, Ceiling | Emission:                     | Direct                              |
| Environment:             | Indoor                                 |                               |                                     |
| DIMENSIONS               |                                        |                               |                                     |
| Width:                   | cm 2.7                                 |                               |                                     |
| Height:                  | cm 5.4                                 |                               |                                     |
| INCLUDED SOURCES         |                                        |                               |                                     |
| Category:                | LED                                    | Color temperature (K):        | 4000K                               |
| Number:                  | 1                                      | CRI:                          | 90                                  |
| Watt:                    | 12W                                    |                               |                                     |
| Туре:                    | 0                                      |                               |                                     |
| LUMINAIRE                |                                        |                               |                                     |
| Watt:                    | 12W                                    | Delivered lumens output (lm): | 777lm                               |
|                          |                                        | сст:                          | 4000K                               |
|                          |                                        | CRI:                          | 80                                  |

A.24 is an open platform. A single intelligent profile generates three light performances while following the

architecture with continuity, freedom and exibility. It is a fluid system that harbours a patented