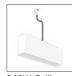

# A.24 - Ceiling Sharping Emission - Curved Elements - 62° - R=750mm - $\alpha$ =45° - 4000K - White

**DESIGN BY** Carlotta de Bevilacqua

DESCRIPTION

optoelectronic technology.

| Article Code:<br>Colour: | AQ62601<br>White                       | Series:                       | Indoor, 2018<br>Artemide Collection |
|--------------------------|----------------------------------------|-------------------------------|-------------------------------------|
| Installation:            |                                        | Emission:                     |                                     |
| Installation:            | Recessed, Wall,<br>Suspension, Ceiling | Emission:                     | Direct                              |
| Environment:             | Indoor                                 |                               |                                     |
| DIMENSIONS               |                                        |                               |                                     |
| Width:                   | cm 2.7                                 |                               |                                     |
| Height:                  | cm 5.4                                 |                               |                                     |
| INCLUDED SOURCES         |                                        |                               |                                     |
| Category:                | LED                                    | Color temperature (K):        | 4000K                               |
| Number:                  | 1                                      | CRI:                          | 90                                  |
| Watt:                    | 12W                                    |                               |                                     |
| Туре:                    | 0                                      |                               |                                     |
| LUMINAIRE                |                                        |                               |                                     |
| Watt:                    | 12W                                    | Delivered lumens output (lm): | 777lm                               |
|                          |                                        | сст:                          | 4000K                               |
|                          |                                        | CRI:                          | 80                                  |

A.24 is an open platform. A single intelligent profile generates three light performances while following the

architecture with continuity, freedom and exibility. It is a fluid system that harbours a patented