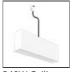

# A.24 - Ceiling Sharping Emission - Curved Elements - 62° - R=750mm - $\alpha$ =45° - 4000K - Brushed Silver

### **DESCRIPTION**

A.24 is an open platform. A single intelligent profile generates three light performances while following the architecture with continuity, freedom and exibility. It is a fluid system that harbours a patented optoelectronic technology.

### **FEATURES**

| Article Code:<br>Colour: | AQ62615<br>Brushed Silver              | Series:   | Indoor, 2018<br>Artemide Collection |
|--------------------------|----------------------------------------|-----------|-------------------------------------|
| Installation:            | Recessed, Wall,<br>Suspension, Ceiling | Emission: | Direct                              |
| Environment:             | Indoor                                 |           |                                     |
| DIMENSIONS               |                                        |           |                                     |
| Width:                   | cm 2.7                                 |           |                                     |

Height: cm 5.4