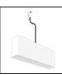

# A.24 - Ceiling Sharping Emission - Curved Elements - 62° - R=750mm - $\alpha$ =45° - 4000K - Brushed Silver

### **DESCRIPTION**

A.24 is an open platform. A single intelligent profile generates three light performances while following the architecture with continuity, freedom and exibility. It is a fluid system that harbours a patented optoelectronic technology.

### **TECHNICAL DRAWINGS**