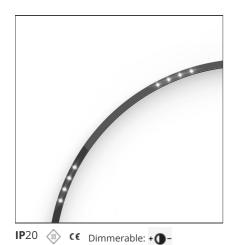

# A.24 - Ceiling Sharping Emission - Curved Elements - 62° - R=750mm - $\alpha$ =45° - 4000K - Brushed Silver

### **DESCRIPTION**

A.24 is an open platform. A single intelligent profile generates three light performances while following the architecture with continuity, freedom and exibility. It is a fluid system that harbours a patented optoelectronic technology.

### **Notes**

\*Uses 1 DALI address. Each module, angle and curved elements are provided with mechanical and electrical joints and installation accessories. Bracket for fixing to ceiling is included: 1 for 1176mm length - 2 for 2352 mm length. End caps have to be ordered separately. Sharping kit (louvres and covers) has to be ordered separately. Depending on the driver, the product can be undimmable or dimmable DALI.