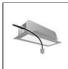

# A.24 - Ceiling Sharping Emission - Curved Elements - 62° - R=750mm - $\alpha$ =45° - 4000K - Brushed Silver

### **DESCRIPTION**

A.24 is an open platform. A single intelligent profile generates three light performances while following the architecture with continuity, freedom and exibility. It is a fluid system that harbours a patented optoelectronic technology.

### **TECHNICAL DRAWINGS**