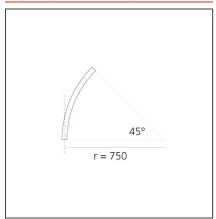

# A.24 - Ceiling Sharping Emission - Curved Elements - 62° - R=750mm - $\alpha$ =45° - 4000K - Brushed Silver

### **TECHNICAL DRAWINGS**