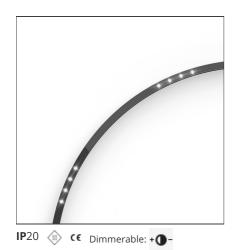

# A.24 - Ceiling Sharping Emission - Curved Elements - 62° - R=561mm - $\alpha$ =90° - 4000K - Black

## **DESCRIPTION**

A.24 is an open platform. A single intelligent profile generates three light performances while following the architecture with continuity, freedom and exibility. It is a fluid system that harbours a patented optoelectronic technology.

## **FEATURES**

| Article Code: | AQ61604                                | Series:   | Indoor, 2018        |
|---------------|----------------------------------------|-----------|---------------------|
| Colour:       | Black                                  |           | Artemide Collection |
| Installation: | Recessed, Wall,<br>Suspension, Ceiling | Emission: | Direct              |
| Environment:  | Indoor                                 |           |                     |