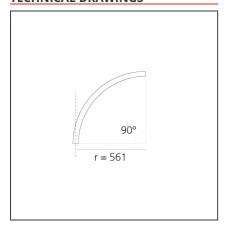

# A.24 - Ceiling Sharping Emission - Curved Elements - 62° - R=561mm - $\alpha$ =90° - 4000K - Black

## **TECHNICAL DRAWINGS**