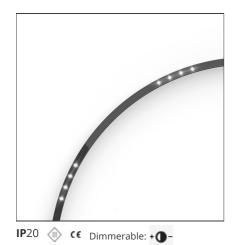

# A.24 - Ceiling Sharping Emission - Curved Elements - 62° - R=561mm - $\alpha$ =90° - 3000K - Brushed Copper

## **DESCRIPTION**

A.24 is an open platform. A single intelligent profile generates three light performances while following the architecture with continuity, freedom and exibility. It is a fluid system that harbours a patented optoelectronic technology.

# INCLUDED SOURCES

| Category: | LED | Color temperature (K): | 3000K |
|-----------|-----|------------------------|-------|
| Number:   | 1   | CRI:                   | 90    |
| Watt:     | 12W |                        |       |
| Type:     | 0   |                        |       |