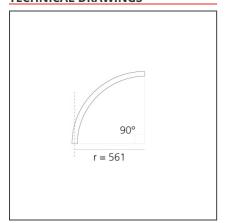

# A.24 - Ceiling Sharping Emission - Curved Elements - 62° - R=561mm - $\alpha$ =90° - 3000K - Brushed Copper

## **TECHNICAL DRAWINGS**