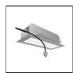

# A.24 - Ceiling Sharping Emission - Curved Elements - 24° - R=750mm - $\alpha$ =90° - 4000K - Brushed Bronze

## **DESCRIPTION**

A.24 is an open platform. A single intelligent profile generates three light performances while following the architecture with continuity, freedom and exibility. It is a fluid system that harbours a patented optoelectronic technology.