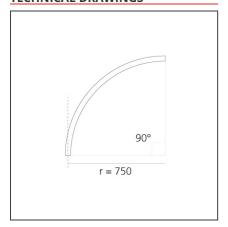

# A.24 - Ceiling Sharping Emission - Curved Elements - 24° - R=750mm - $\alpha$ =90° - 4000K - Brushed Bronze

## **TECHNICAL DRAWINGS**