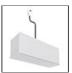

# A.24 - Ceiling Sharping Emission - Curved Elements - 24° - R=750mm - $\alpha$ =90° - 4000K - Brushed Bronze

## **DESCRIPTION**

A.24 is an open platform. A single intelligent profile generates three light performances while following the architecture with continuity, freedom and exibility. It is a fluid system that harbours a patented optoelectronic technology.

#### **FEATURES**

| Article Code:<br>Colour: | AQ63520<br>Brushed Bronze              | Series:   | Indoor, 2018<br>Artemide Collection |
|--------------------------|----------------------------------------|-----------|-------------------------------------|
| Installation:            | Recessed, Wall,<br>Suspension, Ceiling | Emission: | Direct                              |
| Environment:             | Indoor                                 |           |                                     |
| DIMENSIONS               |                                        |           |                                     |
| Width:                   | cm 2.7                                 |           |                                     |
| Height:                  | cm 5.4                                 |           |                                     |