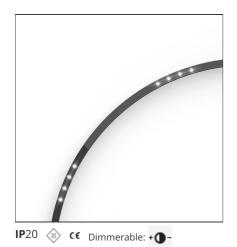

# A.24 - Ceiling Sharping Emission - Curved Elements - 24° - R=750mm - $\alpha$ =90° - 4000K - Brushed Bronze

## **DESCRIPTION**

A.24 is an open platform. A single intelligent profile generates three light performances while following the architecture with continuity, freedom and exibility. It is a fluid system that harbours a patented optoelectronic technology.

# **INCLUDED SOURCES**

| Category: | LED | Color temperature (K): | 4000K |
|-----------|-----|------------------------|-------|
| Number:   | 1   | CRI:                   | 90    |
| Watt:     | 25W |                        |       |
| Type:     | 0   |                        |       |

## **LUMINAIRE**

| Watt: | 25W | Delivered lumens output (lm): 1678lm |       |
|-------|-----|--------------------------------------|-------|
|       |     | сст:                                 | 4000K |
|       |     | CRI:                                 | 80    |