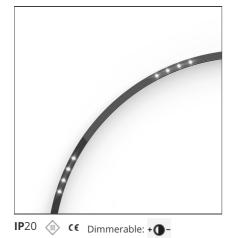

# A.24 - Ceiling Sharping Emission - Curved Elements - 24° - R=750mm - $\alpha$ =45° - 3000K - White