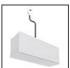

# A.24 - Ceiling Sharping Emission - Curved Elements - 24° - R=750mm - $\alpha$ =45° - 3000K - White

#### DESCRIPTION

A.24 is an open platform. A single intelligent profile generates three light performances while following the architecture with continuity, freedom and exibility. It is a fluid system that harbours a patented optoelectronic technology.

### PRODUCT CODE: AQ62301