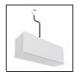

# A.24 - Ceiling Sharping Emission - Curved Elements - 24° - R=750mm - $\alpha$ =45° - 3000K - White

#### DESCRIPTION

A.24 is an open platform. A single intelligent profile generates three light performances while following the architecture with continuity, freedom and exibility. It is a fluid system that harbours a patented optoelectronic technology.

| FEATURES                 |                                        |                               |                                     |
|--------------------------|----------------------------------------|-------------------------------|-------------------------------------|
| Article Code:<br>Colour: | AQ62301<br>White                       | Series:                       | Indoor, 2018<br>Artemide Collection |
| Installation:            | Recessed, Wall,<br>Suspension, Ceiling | Emission:                     | Direct                              |
| Environment:             | Indoor                                 |                               |                                     |
| DIMENSIONS               |                                        |                               |                                     |
| Width:<br>Height:        | cm 2.7<br>cm 5.4                       |                               |                                     |
| INCLUDED SOURCES         |                                        |                               |                                     |
| Category:                | LED                                    | Color temperature (K):        | 3000K                               |
| Number:                  | 1                                      | CRI:                          | 90                                  |
| Watt:                    | 12W                                    |                               |                                     |
| Туре:                    | 0                                      |                               |                                     |
| LUMINAIRE                |                                        |                               |                                     |
| Watt:                    | 12W                                    | Delivered lumens output (lm): | : 839lm                             |
|                          |                                        | CCT:                          | 3000K                               |
|                          |                                        | CRI:                          | 80                                  |
| Notes                    |                                        |                               |                                     |