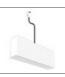

# A.24 - Ceiling Sharping Emission - Curved Elements - 24° - R=750mm - $\alpha$ =45° - 3000K - White

#### DESCRIPTION

A.24 is an open platform. A single intelligent profile generates three light performances while following the architecture with continuity, freedom and exibility. It is a fluid system that harbours a patented optoelectronic technology.

| FEATURES                 |                                        |                               |                                     |
|--------------------------|----------------------------------------|-------------------------------|-------------------------------------|
| Article Code:<br>Colour: | AQ62301<br>White                       | Series:                       | Indoor, 2018<br>Artemide Collection |
| Installation:            | Recessed, Wall,<br>Suspension, Ceiling | Emission:                     | Direct                              |
| Environment:             | Indoor                                 |                               |                                     |
| DIMENSIONS               |                                        |                               |                                     |
| Width:<br>Height:        | cm 2.7<br>cm 5.4                       |                               |                                     |
| INCLUDED SOURCES         |                                        |                               |                                     |
| Category:                | LED                                    | Color temperature (K):        | 3000K                               |
| Number:                  | 1                                      | CRI:                          | 90                                  |
| Watt:                    | 12W                                    |                               |                                     |
| Туре:                    | 0                                      |                               |                                     |
| LUMINAIRE                |                                        |                               |                                     |
| Watt:                    | 12W                                    | Delivered lumens output (lm): | : 839lm                             |
|                          |                                        | CCT:                          | 3000K                               |
|                          |                                        | CRI:                          | 80                                  |
| Notes                    |                                        |                               |                                     |