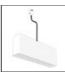

# A.24 - Ceiling Sharping Emission - Curved Elements - 24° - R=750mm - $\alpha$ =45° - 3000K - White

#### DESCRIPTION

A.24 is an open platform. A single intelligent profile generates three light performances while following the architecture with continuity, freedom and exibility. It is a fluid system that harbours a patented optoelectronic technology.

| FEATURES                 |                                        |                               |                                     |
|--------------------------|----------------------------------------|-------------------------------|-------------------------------------|
| Article Code:<br>Colour: | AQ62301<br>White                       | Series:                       | Indoor, 2018<br>Artemide Collection |
| Installation:            | Recessed, Wall,<br>Suspension, Ceiling | Emission:                     | Direct                              |
| Environment:             | Indoor                                 |                               |                                     |
| DIMENSIONS               |                                        |                               |                                     |
| Width:<br>Height:        | cm 2.7<br>cm 5.4                       |                               |                                     |
| INCLUDED SOURCES         |                                        |                               |                                     |
| Category:                | LED                                    | Color temperature (K):        | 3000K                               |
| Number:                  | 1                                      | CRI:                          | 90                                  |
| Watt:                    | 12W                                    |                               |                                     |
| Туре:                    | 0                                      |                               |                                     |
| LUMINAIRE                |                                        |                               |                                     |
| Watt:                    | 12W                                    | Delivered lumens output (lm): | : 839lm                             |
|                          |                                        | CCT:                          | 3000K                               |
|                          |                                        | CRI:                          | 80                                  |
| Notes                    |                                        |                               |                                     |