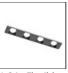

# A.24 - Ceiling Sharping Emission - Curved Elements - 24° - R=750mm - $\alpha$ =45° - 3000K - White

#### DESCRIPTION

A.24 is an open platform. A single intelligent profile generates three light performances while following the architecture with continuity, freedom and exibility. It is a fluid system that harbours a patented optoelectronic technology.

### PRODUCT CODE: AQ62301