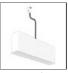

# A.24 - Ceiling Sharping Emission - Curved Elements - 24° - R=750mm - $\alpha$ =45° - 3000K - White

#### DESCRIPTION

A.24 is an open platform. A single intelligent profile generates three light performances while following the architecture with continuity, freedom and exibility. It is a fluid system that harbours a patented optoelectronic technology.

### PRODUCT CODE: AQ62301