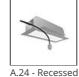

# A.24 - Ceiling Sharping Emission - Curved Elements - 24° - R=750mm - $\alpha$ =45° - 3000K - White

#### DESCRIPTION

A.24 is an open platform. A single intelligent profile generates three light performances while following the architecture with continuity, freedom and exibility. It is a fluid system that harbours a patented optoelectronic technology.

\*Uses 1 DALI address. Each module, angle and curved elements are provided with mechanical and electrical joints and installation accessories. Bracket for fixing to ceiling is included: 1 for 1176mm length - 2 for 2352 mm length. End caps have to be ordered separately. Sharping kit (louvres and covers) has to be ordered separately.