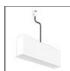

# A.24 - Ceiling Sharping Emission - Curved Elements - 24° - R=561mm - $\alpha$ =90° - 4000K - Brushed Copper

#### DESCRIPTION

A.24 is an open platform. A single intelligent profile generates three light performances while following the architecture with continuity, freedom and exibility. It is a fluid system that harbours a patented optoelectronic technology.