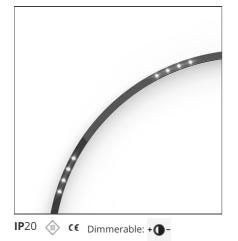

# A.24 - Ceiling Sharping Emission - Curved Elements - 24° - R=561mm - $\alpha$ =90° - 4000K - Brushed Copper

#### DESCRIPTION

A.24 is an open platform. A single intelligent profile generates three light performances while following the architecture with continuity, freedom and exibility. It is a fluid system that harbours a patented optoelectronic technology.