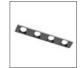

We reserve the right to change our product specifications. Please visit www.artemide.com for the latest product information March 2019

AQ91001

A.24 - Louver for Courved Elements - R=561mm - Black AQ91004