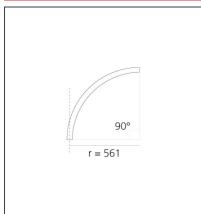

# A.24 - Ceiling Sharping Emission - Curved Elements - 24° - R=561mm - $\alpha$ =90° - 4000K - Brushed Copper