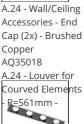

We reserve the right to change our product specifications. Please visit www.artemide.com for the latest product information March 2019

AQ91001

A.24 - Louver for Courved Elements - R=561mm - Black AQ91004