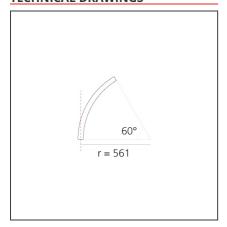

# A.24 - Ceiling Sharping Emission - Curved Elements - 24° - R=561mm - $\alpha$ =60° - 3000K - Brushed Silver

## **TECHNICAL DRAWINGS**