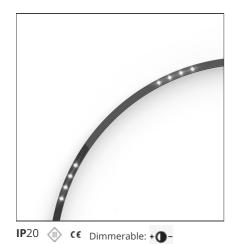

# A.24 - Ceiling Sharping Emission - Curved Elements - 24° - R=561mm - $\alpha$ =60° - 3000K - Brushed Silver

## **DESCRIPTION**

A.24 is an open platform. A single intelligent profile generates three light performances while following the architecture with continuity, freedom and exibility. It is a fluid system that harbours a patented optoelectronic technology.