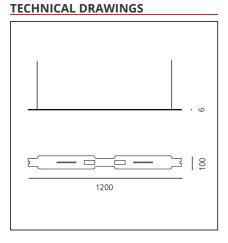

### FFATURES

| FEATURES                                                  |                                                     |                        |           |
|-----------------------------------------------------------|-----------------------------------------------------|------------------------|-----------|
| Article Code:<br>Colour:<br>Installation:<br>Environment: | DRL1903A00B<br>Silver/white<br>Suspension<br>Indoor | Series:                | Scenarios |
| DIMENSIONS                                                |                                                     |                        |           |
| Length:<br>Width:<br>Height:<br>Weight:                   | cm 120<br>cm 0.6<br>cm 10<br>kg 1.6                 |                        |           |
| INCLUDED SOURCES                                          |                                                     |                        |           |
| Category:<br>Number:<br>Watt:<br>Type:<br>Class:          | LED<br>1<br>32W<br>0<br>A                           | Color temperature (K): | 3000K     |