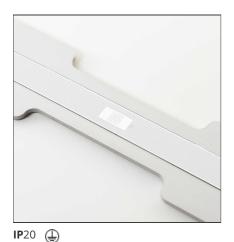

### **DESCRIPTION**

Only 6mm of thickness of the aluminum body. Controlled direct and indirect diffuse emission. Touch dimmer on the module body (Only for 100% Suspension). Independent management of each module even within multiple configurations (Only for 100% Suspension). It is possible to connect up to 7 modules with a single power supply. Mechanical connecting elements (Magnetic) and electrical on the edges of each module. Connection joints 90  $^{\circ}$  and 120  $^{\circ}$ .

### FFATURES

| FEATURES                                                  |                                                     |                        |           |
|-----------------------------------------------------------|-----------------------------------------------------|------------------------|-----------|
| Article Code:<br>Colour:<br>Installation:<br>Environment: | DRL1903A00B<br>Silver/white<br>Suspension<br>Indoor | Series:                | Scenarios |
| DIMENSIONS                                                |                                                     |                        |           |
| Length:<br>Width:<br>Height:<br>Weight:                   | cm 120<br>cm 0.6<br>cm 10<br>kg 1.6                 |                        |           |
| INCLUDED SOURCES                                          |                                                     |                        |           |
| Category:<br>Number:<br>Watt:<br>Type:<br>Class:          | LED<br>1<br>32W<br>0<br>A                           | Color temperature (K): | 3000K     |