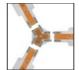

### **DESCRIPTION**

Only 6mm of thickness of the aluminum body. Controlled direct and indirect diffuse emission. Touch dimmer on the module body (Only for 100% Suspension). Independent management of each module even within multiple configurations (Only for 100% Suspension). It is possible to connect up to 7 modules with a single power supply. Mechanical connecting elements (Magnetic) and electrical on the edges of each module. Connection joints 90  $^{\circ}$  and 120  $^{\circ}$ .

## **ACCESSORIES**

100% - 90° Connector Silver/white DRL1903AKTC100B

100% - Power supply kit 120W 2/4 modules Silver/white DRL1903AKB02

100% - 120° Connector Silver/white DRL1903AKTC200B

100% - Power supply kit 320W 5/7 modules Silver/white DRL1903AKC02