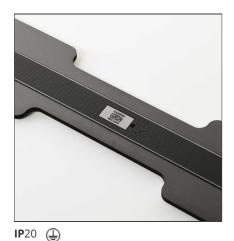

### **DESCRIPTION**

Only 6mm of thickness of the aluminum body. Controlled direct and indirect diffuse emission. Touch dimmer on the module body (Only for 100% Suspension). Independent management of each module even within multiple configurations (Only for 100% Suspension). It is possible to connect up to 7 modules with a single power supply. Mechanical connecting elements (Magnetic) and electrical on the edges of each module. Connection joints 90  $^{\circ}$  and 120  $^{\circ}$ .