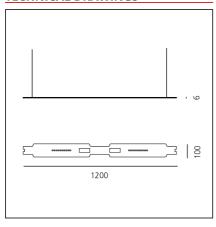

#### FFATURES

| FEATURES                                                  |                                              |                        |           |
|-----------------------------------------------------------|----------------------------------------------|------------------------|-----------|
| Article Code:<br>Colour:<br>Installation:<br>Environment: | DRL1903A09N<br>Black<br>Suspension<br>Indoor | Series:                | Scenarios |
| DIMENSIONS                                                |                                              |                        |           |
| Length:<br>Width:<br>Height:<br>Weight:                   | cm 120<br>cm 0.6<br>cm 10<br>kg 1.6          |                        |           |
| INCLUDED SOURCES                                          |                                              |                        |           |
| Category:<br>Number:<br>Watt:<br>Type:<br>Class:          | LED<br>1<br>32W<br>0<br>A                    | Color temperature (K): | 3000K     |