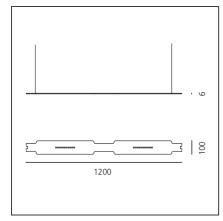

| FEATURES                                                  |                                              |                                                                |                                                  |
|-----------------------------------------------------------|----------------------------------------------|----------------------------------------------------------------|--------------------------------------------------|
| Article Code:<br>Colour:<br>Installation:<br>Environment: | DRL1903B10B<br>White<br>Suspension<br>Indoor | Series:                                                        | Scenarios                                        |
| DIMENSIONS                                                |                                              |                                                                |                                                  |
| Length:<br>Width:                                         | cm 120<br>cm 0.6                             |                                                                |                                                  |
| Height:                                                   | cm 0.6<br>cm 10                              |                                                                |                                                  |
| Weight:                                                   | kg 1.6                                       |                                                                |                                                  |
| INCLUDED SOURCES                                          |                                              |                                                                |                                                  |
| Category:<br>Number:<br>Watt:<br>Type:                    | LED<br>1<br>32W<br>0                         | Color temperature (K):                                         | 3000K                                            |
| Class:                                                    | A                                            |                                                                |                                                  |
| LUMINAIRE                                                 |                                              |                                                                |                                                  |
| Watt:                                                     | 32W                                          | Delivered lumens output (l<br>CCT:<br>Efficiency:<br>Efficacy: | l <b>m):</b> 2427lm<br>4000K<br>80%<br>75.84lm/W |