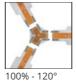

## DESCRIPTION

Only 6mm of thickness of the aluminum body. Controlled direct and indirect diffuse emission. Touch dimmer on the module body (Only for 100% Suspension). Independent management of each module even within multiple configurations (Only for 100% Suspension). It is possible to connect up to 7 modules with a single power supply. Mechanical connecting elements (Magnetic) and electrical on the edges of each module. Connection joints 90 ° and 120 °.

#### ACCESSORIES

Connector White DRL1903AKTC110B

100% - Power supply kit 120W 2/4 modules White DRL1903AKB05

Connector White DRL1903AKTC210B

supply kit 320W 5/7 modules White DRL1903AKC05

100% - Power supply kit 40W 1 module White DRL1903AKA05