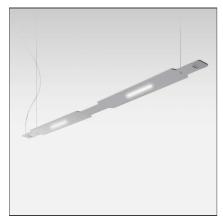

## DESCRIPTION

Only 6mm of thickness of the aluminum body. Controlled direct and indirect diffuse emission. Touch dimmer on the module body (Only for 100% Suspension). Independent management of each module even within multiple configurations (Only for 100% Suspension). It is possible to connect up to 7 modules with a single power supply. Mechanical connecting elements (Magnetic) and electrical on the edges of each module. Connection joints 90 ° and 120 °.