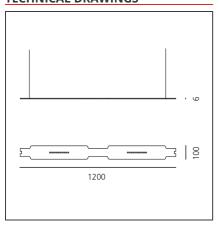

# **TECHNICAL DRAWINGS**

## **FEATURES**

| Article Code:<br>Colour:<br>Installation:<br>Environment: | DRL1903B00<br>Silver<br>Suspension<br>Indoor | Series:                | Scenarios |
|-----------------------------------------------------------|----------------------------------------------|------------------------|-----------|
| DIMENSIONS                                                |                                              |                        |           |
| Length:<br>Width:<br>Height:<br>Weight:                   | cm 120<br>cm 0.6<br>cm 10<br>kg 1.6          |                        |           |
| INCLUDED SOURCES                                          |                                              |                        |           |
| Category:<br>Number:<br>Watt:<br>Type:<br>Class:          | LED<br>1<br>32W<br>0<br>A                    | Color temperature (K): | 3000K     |
|                                                           |                                              |                        |           |