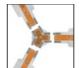

### **DESCRIPTION**

Only 6mm of thickness of the aluminum body. Controlled direct and indirect diffuse emission. Touch dimmer on the module body (Only for 100% Suspension). Independent management of each module even within multiple configurations (Only for 100% Suspension). It is possible to connect up to 7 modules with a single power supply. Mechanical connecting elements (Magnetic) and electrical on the edges of each module. Connection joints 90 ° and 120 °.

## ACCESSORIES

100% - 90° Connector Silver DRL1903AKTC100

100% - Power supply kit 120W 2/4 modules Silver DRL1903AKB01

100% - 120° Connector Silver DRL1903AKTC200

100% - Power supply kit 320W 5/7 modules Silver DRL1903AKC01