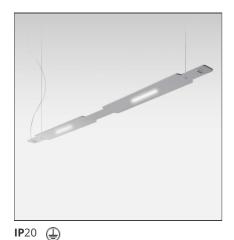

# 100% Suspension Basic - Silver

### **DESCRIPTION**

Only 6mm of thickness of the aluminum body. Controlled direct and indirect diffuse emission. Touch dimmer on the module body (Only for 100% Suspension). Independent management of each module even within multiple configurations (Only for 100% Suspension). It is possible to connect up to 7 modules with a single power supply. Mechanical connecting elements (Magnetic) and electrical on the edges of each module. Connection joints 90 ° and 120 °.