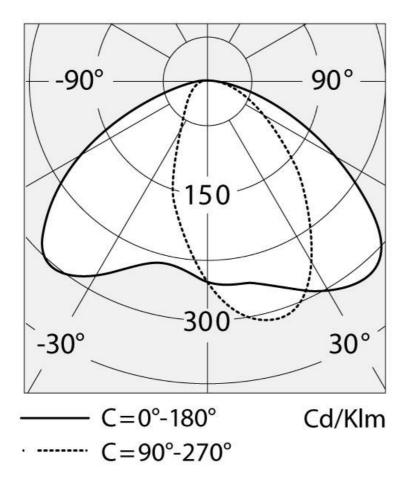

Colour: Light grey Material:

Die-cast aluminium, metalized polycarbonate, tempered glass

steel

Series: Outdoor Environment: Outdoor

## **OPTICS**

**Features** 

Emission: Direct

## **DIMENSIONS**

Length: (cm) 45 Width: (cm) 23 (cm) 310 Height:

Cutout shape:

## LAMPS INCLUDED

Category: LED Watt: 23,4 Number: 1 x 10 Typology: Color temperature (K): 4000 Class:

## **Dimensions**





IP 65 ♦ 🕸 🕏

## ELECTRICAL

Voltage: 220-240V

## **Artemide**





Installation

## Provoca pole

| LED 26,6W |       |      | Lighting application |        |         |
|-----------|-------|------|----------------------|--------|---------|
| h         | L     | а    | Em                   | Emax   | Emin    |
| 3.1 m     | 4.0 m | 12 m | 15 lux               | 48 lux | 1.5 lux |





**DIAGRAMS** 



Polar curve



Lux

# **Artemide**



Light beam