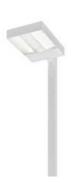

## Provoca palo

## **DESCRIPTION:**

Head-pole fixture composed by lighting unit and pole connection.

50x50mm square pole installation with 40x120mm square shank (not supplied). Lighting unit in painted die-cast EN-AB 47100 aluminium. High-performance asymmetrical optics in metalized polycarbonate. Screens in shock resistant, high transparent tempered glass. Head-pole fitting in painted steel. AISI 316 stainless steel screws and silicone seal gaskets.

## **DIMENSIONS**

Length: (cm) 45 Width: (cm) 23 (cm) 310 Height:

Cutout shape: