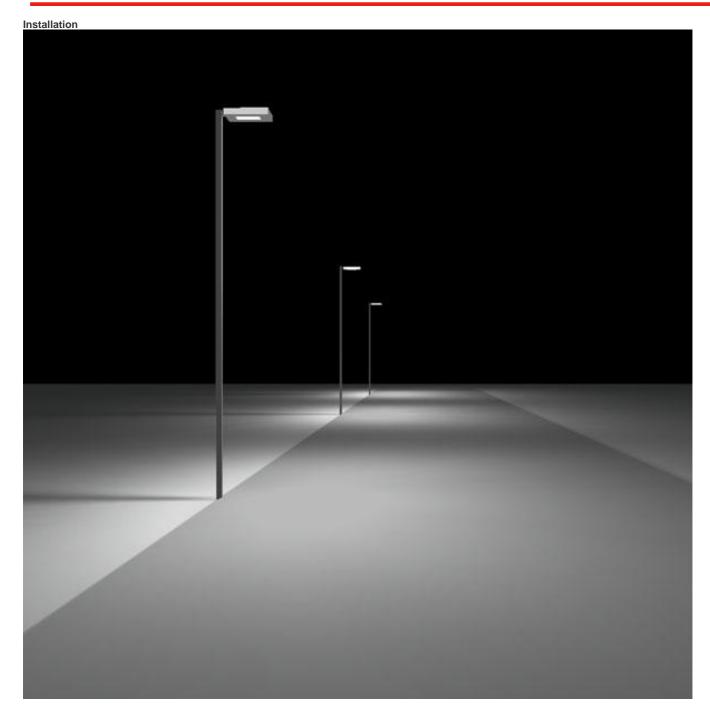

## Provoca pole

| LED 26,6W |       |      | Lighting application |        |         |
|-----------|-------|------|----------------------|--------|---------|
| h         | L     | а    | Em                   | Emax   | Emin    |
| 3.1 m     | 4.0 m | 12 m | 15 lux               | 48 lux | 1.5 lux |