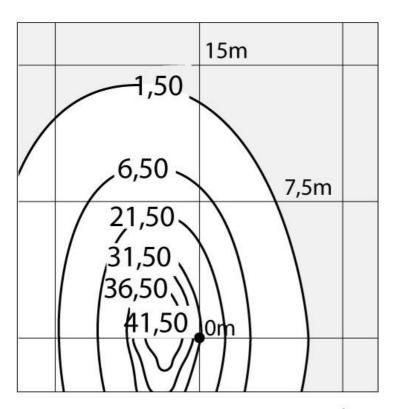

## Provoca pole

| LED 26,6W |       |      | Lighting application |        |         |
|-----------|-------|------|----------------------|--------|---------|
| h         | L     | а    | Em                   | Emax   | Emin    |
| 3.1 m     | 4.0 m | 12 m | 15 lux               | 48 lux | 1.5 lux |

**DIAGRAMS** 

Polar curve

Lux