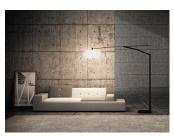

## **BALANCE**

Design by Jordi Vilardell.

Reference

5191.

Application

Floor Lamps

## Description

Floor light which also acts as a ceiling light. Designed by Jordi Vilardell. Thanks to a small pull chord located at the bottom of the cotton shade, which also serves as a switch, the shade can be moved to the right or left and up and down while remaining parallel to the floor at all times. It has a dimmer switch in the cable. Available in chrome and matt nickel.