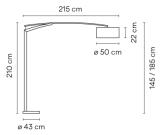

Sketch

**Electrical characteristics** 

3 x E27 230V 70W Eco

Total 210.0 W

Fixture: 839 lm 4 lm/W

Driver included: CC - Constant Current 110-240V 50/60Hz

**Technical characteristics** 

- Dimmer on the cable

**Physical characteristics** 

 $3 \text{ Box} / 2.44 \text{ x } 0.18 \text{ x } 0.19 \text{ m.} / \text{Vol. } 0.3475 \text{ m}^3 /$ Gross weight 52.8 kg. / Net weight 47.5 kg.

Installation and assembly