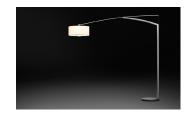

## **BALANCE**

Design by Jordi Vilardell.

Reference

5191.

Application

Floor Lamps

## Description

Floor light which also acts as a ceiling light. Designed by Jordi Vilardell. Thanks to a small pull chord located at the bottom of the cotton shade, which also serves as a switch, the shade can be moved to the right or left and up and down while remaining parallel to the floor at all times. It has a dimmer switch in the cable. Available in chrome and matt nickel.