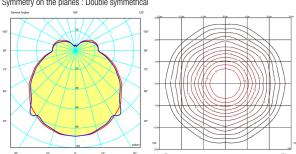

## **General lighting**

Lamp for general lighting that equally distributes the light in all directions.

Photometric data

Efficiency: 43.70% Isolux: Floor Coordinate system : CG Light position :

Total flux : 1920.00 lm X=0.00m Y=0.00m Z=3.00m

Maximum value: 88.28 cd/klm Light position: C=0.00 G=0.00

Symmetry on the planes : Double symmetrical

Certificates