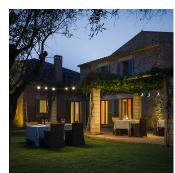

Description

The June hanging lamp is a design by Emiliana Design Studio. The Garland June has three luminous spheres that emit direct light, can be attached to the wall, a tree or other vertical surface. Perfect for outdoor use, given its IP65 rating.