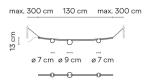

Diffuser

Polycarbonate diffuser

Materials

Sphere: opal blown glass Diffuser: Polycarbonate Horizontal tube: Steel

Finish

4745-54 Matt dark-brown lacquer (Pantone Black U)

Sketch

**Electrical characteristics** 