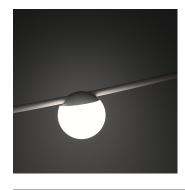

Description

The June hanging lamp is a design by Emiliana Design Studio. The Garland June has three luminous spheres that emit direct light, can be attached to the wall, a tree or other vertical surface. Perfect for outdoor use, given its IP65 rating.

## **General lighting**

Lamp for general lighting that equally distributes the light in all directions.

Photometric data

Certificates