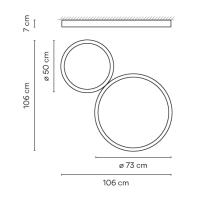

## Description

Up is a ceiling lamp with a surface installation that includes a new flat diffusion LED system. Designed by Ramos & Bassols, it is characterised by including the equipment integrated in a 7cm-high structure.

## Diffuser

Polycarbonate diffuser

Materials

Diffuser: Polycarbonate Body: Aluminum Ceiling rose: Steel

Finish

4460-18 Matt graphite lacquer (RAL 7016)

4460-93 Matt white lacquer (RAL 9016)

Sketch

**Physical characteristics** 

2 Box / 0.17 x 0.90 x 0.90 m. / Vol. 0.2033 m³ / Gross weight 25.0 kg. / Net weight 22.5 kg.

Installation and assembly Please, see the installation manual

Light distribution