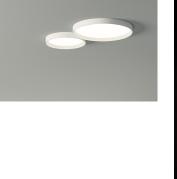

## Description

Up is a ceiling lamp with a surface installation that includes a new flat diffusion LED system. Designed by Ramos & Bassols, it is characterised by including the equipment integrated in a 7cm-high structure.