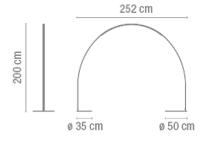

Diffuser

Polycarbonate diffuser

Materials

Diffuser: Polycarbonate

Base: Steel

Finish

4150-04 Black (RAL 9005)

Sketch