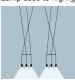

## Highlight

Lamp used to highlight a specific element.

Photometric data

Efficiency: 40.10% Isolux : Floor Coordinate system : CG Light position :

Total flux : 2941.60 lm X=0.00m Y=0.00m Z=2.50m

Maximum value : 55.38 cd/klm Light position : C=50.00 G=50.00

Symmetry on the planes : Double symmetrical

Certificates