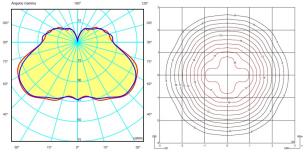

## Highlight

Lamp used to highlight a specific element.

Photometric data

Efficiency: 40.10% Isolux : Floor Coordinate system : CG Light position :

Total flux : 2941.60 lm X=0.00m Y=0.00m Z=2.50m

Maximum value : 55.38 cd/klm Light position : C=50.00 G=50.00

Symmetry on the planes : Double symmetrical

Certificates