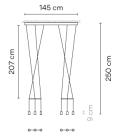

**Technical characteristics** 

- Linear canopy

**Physical characteristics** 

1 Box / 0.08 x 0.20 x 2.30 m. / Vol. 0.0345 m<sup>3</sup> / Gross weight 9.2 kg. / Net weight 8.3 kg.

**Installation and assembly** 