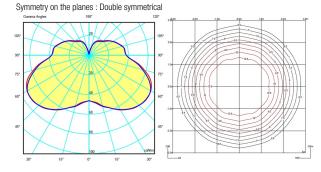

#### Light distribution

## **General lighting**

Lamp for general lighting that equally distributes the light in all directions.

## Photometric data

Efficiency : 40.11% Coordinate system : CG Total flux : 2941.60 Maximum value : 53.87 Light position : C=15.00 G=55.00 Isolux : Floor Light position : X=0.00m Y=0.00m Z=2.50m

VIBIA LIGHTING, S.L.U. Barcelona, 72 - 74. 08820 El Prat de Llobregat (Barcelona - Spain). Tel 934 796 970. Fax 934 796 973. vibia@vibia.com www.vibia.com