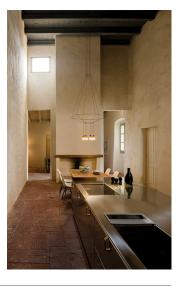

#### Description

Wireflow designed by Arik Levy. A hanging lamp which reviews and updates the chandelier look through an exercise of simplification that explores its essence and enhances its outline with great delicacy and at the same time a strong formal presence. Its appearance, as a structure of fine cables finished with eight LED terminals, discretely connects with classic chandelier models, taking this type of lamp to a new, groundbreaking and futuristic dimension. Employing CREA product configurator software, the design can be modified to adapt to your specific project requirements.