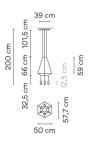

### Materials Diffuser: Glass Body: Aluminum Horizontal rods: Steel Ceiling rose: Steel

Finish

Electrical characteristics 6 x LED 4.5W 350mA

(ā)

A+

0307-04 Black lacquer (RAL 9005)

Sketch

#### **Physical characteristics**

2 Box / 0.27 x 0.60 x 0.60 m. / Vol. 0.1558 m³ / Gross weight 9.6 kg. / Net weight 8.6 kg.

Installation and assembly Please, see the installation manual