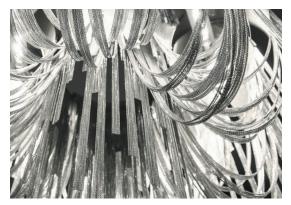

#### Finishes | Code

Bronze 0L63S F7 C8

Gold 0L63S L6 C8

Designer Diego Bassetti and Architect Andrea Panzieri of Studio 14, protegés of Bruno Rainaldi, applied their multidisciplinary approach to create Terzani's first LED suspension light. This geometric design combines thin nickel chains with the latest in LED technology to create a light that is both elegant and modern.

Dimmable with 1-10V Dali system on request

Canopy |

Body |

| 5,5 cm | 0 |
|--------|---|
| +      |   |

Designer Diego Bassetti and Architect Andrea Panzieri of Studio 14, protegés of Bruno Rainaldi, applied their multidisciplinary approach to create Terzani's first LED suspension light. This geometric design combines thin nickel chains with the latest in LED technology to create a light that is both elegant and modern. A breath of new light, Volver melds technology and art

## TERZANI LA LUCE PENSATA

Designer Diego Bassetti and Architect Andrea Panzieri of Studio 14, protegés of Bruno Rainaldi, applied their multidisciplinary approach to create Terzani's first LED

of Studio 14, protegés of Bruno Rainaldi, applied their multidisciplinary approach to create Terzani's first LED suspension light. This geometric design combines thin nickel chains with the latest in LED technology to create a light that is both elegant and modern. A breath of new light, Volver melds technology and art