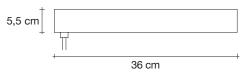

Dimmable with 1-10V Dali system on request 5,5 cm ↓ ③ 5,5 cm ↓

36 cm

Kg <sub>95</sub>

Kg 45