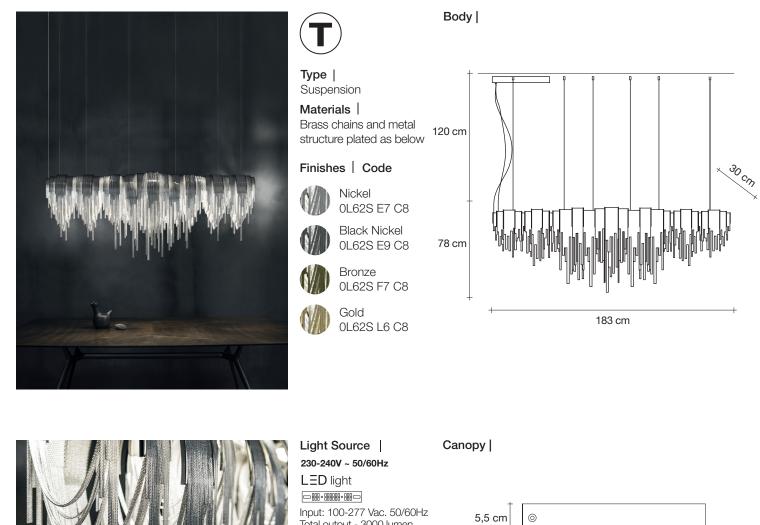

## Volver, Breath of new Light design Studio 14 terzani.com

TERZANI La luce pensata

Type | Suspension Materials |

Brass chains and metal structure plated as below

Body |

#### Finishes | Code

Bronze 0L63S F7 C8

Gold 0L63S L6 C8

Designer Diego Bassetti and Architect Andrea Panzieri of Studio 14, protegés of Bruno Rainaldi, applied their multidisciplinary approach to create Terzani's first LED suspension light. This geometric design combines thin nickel chains with the latest in LED technology to create a light that is both elegant and modern.

a light that is both elegant and modern. A breath of new light, Volver melds technology and art to achieve a new level of luxury. Light Source | 100-240V ~ 50/60Hz

LED light

Input: 100-277 Vac. 50/60Hz Total output - 3000 lumen Color temperature - 3000 K Color accuracy - 90 CRI Power consumption - 27 Watt Power supply included in canopy

Dimmable with 1-10V Dali system on request 5,5 cm

Canopy |

85cm x 55cm x 102cm

TERZAN LA LUCE PENSATA

Type Suspension Materials Brass chains and metal structure plated as below