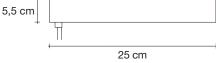

Dimmable with 1-10V Dali system on request 5,5 cm

Canopy |

85cm x 55cm x 102cm

TERZAN LA LUCE PENSATA

Type Suspension Materials Brass chains and metal structure plated as below