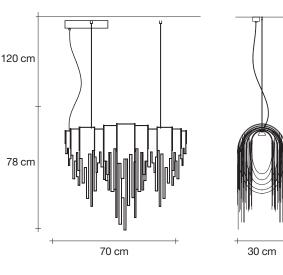

Dimmable with 1-10V Dali system on request 5,5 cm

Canopy |

85cm x 55cm x 102cm

TERZAN LA LUCE PENSATA

Type Suspension Materials Brass chains and metal structure plated as below

# 5,5 cm $\odot$ 5,5 cm

Canopy |

110cm x 110cm x 126cm