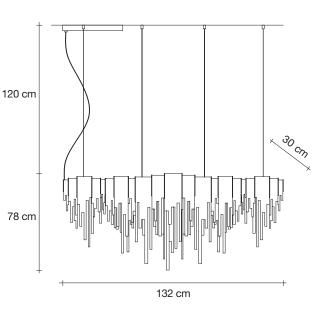

Dimmable with 1-10V Dali system on request 5,5 cm

Canopy |

85cm x 55cm x 102cm

TERZAN LA LUCE PENSATA

Type Suspension Materials Brass chains and metal structure plated as below

# 5,5 cm $\odot$ 5,5 cm

Canopy |

110cm x 110cm x 126cm