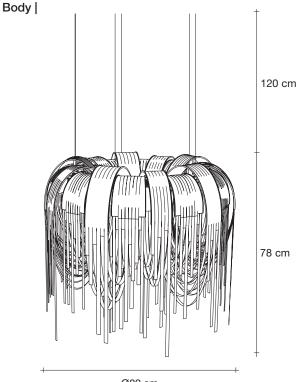

#### Finishes Code

Black Nickel 0L61S E9 C8

> Bronze 0L61S F7 C8

Gold 0L61S L6 C8

ERZAN

LA LUCE PENSATA

Ø80 cm

Designer Diego Bassetti and Architect Andrea Panzieri of Studio 14, protegés of Bruno Rainaldi, applied their multidisciplinary approach to create Terzani's first LED suspension light. This geometric design combines thin nickel chains with the latest in LED technology to create a light that is both elegant and modern. A breath of new light, Volver melds technology and art

to achieve a new level of luxury.

Light Source 230-240V ~ 50/60Hz

LED light

□ 888 • 888888 • 888 □ Input: 100-277 Vac. 50/60Hz Total output - 3000 lumen Color temperature - 3000 K Color accuracy - 90 CRI Power consumption - 27 Watt Power supply included in canopy

# 5,5 cm $\odot$ 5,5 cm

Canopy |

110cm x 110cm x 126cm