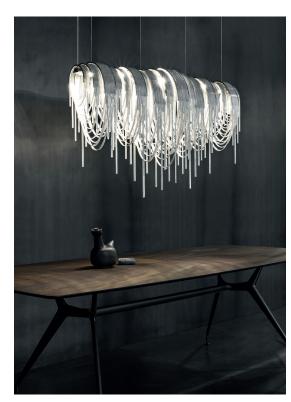

#### Finishes | Code

Bronze 0L63S F7 C8

Gold 0L63S L6 C8

Designer Diego Bassetti and Architect Andrea Panzieri of Studio 14, protegés of Bruno Rainaldi, applied their multidisciplinary approach to create Terzani's first LED suspension light. This geometric design combines thin nickel chains with the latest in LED technology to create a light that is both elegant and modern.

a light that is both elegant and modern. A breath of new light, Volver melds technology and art to achieve a new level of luxury. Light Source | 100-240V ~ 50/60Hz

LED light

Input: 100-277 Vac. 50/60Hz Total output - 3000 lumen Color temperature - 3000 K Color accuracy - 90 CRI Power consumption - 27 Watt Power supply included in canopy

Dimmable with 1-10V Dali system on request 5,5 cm

Canopy |

85cm x 55cm x 102cm

TERZAN LA LUCE PENSATA

Type Suspension Materials Brass chains and metal structure plated as below