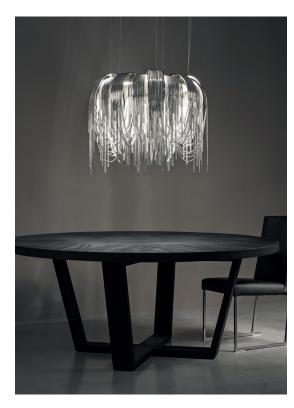

## Volver, Breath of new Light design Studio 14 terzani.com

TERZANI La luce pensata

Type | Suspension Materials |

Brass chains and metal structure plated as below

Body |

#### Finishes | Code

Bronze 0L63S F7 C8

Gold 0L63S L6 C8

Designer Diego Bassetti and Architect Andrea Panzieri of Studio 14, protegés of Bruno Rainaldi, applied their multidisciplinary approach to create Terzani's first LED suspension light. This geometric design combines thin nickel chains with the latest in LED technology to create a light that is both elegant and modern.

a light that is both elegant and modern. A breath of new light, Volver melds technology and art to achieve a new level of luxury. Light Source | 100-240V ~ 50/60Hz

LED light

Input: 100-277 Vac. 50/60Hz Total output - 3000 lumen Color temperature - 3000 K Color accuracy - 90 CRI Power consumption - 27 Watt Power supply included in canopy