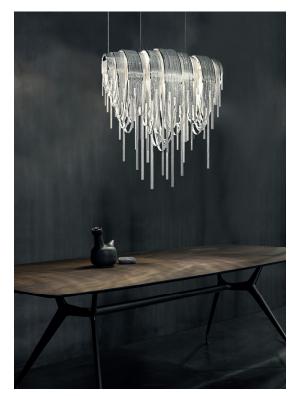

#### Finishes | Code

Bronze 0L63S F7 C8

Gold 0L63S L6 C8

Designer Diego Bassetti and Architect Andrea Panzieri of Studio 14, protegés of Bruno Rainaldi, applied their multidisciplinary approach to create Terzani's first LED suspension light. This geometric design combines thin nickel chains with the latest in LED technology to create a light that is both elegant and modern.

a light that is both elegant and modern. A breath of new light, Volver melds technology and art to achieve a new level of luxury. Light Source | 100-240V ~ 50/60Hz

LED light

Input: 100-277 Vac. 50/60Hz Total output - 3000 lumen Color temperature - 3000 K Color accuracy - 90 CRI Power consumption - 27 Watt Power supply included in canopy

Dimmable with 1-10V Dali system on request

Canopy |

Body |

| 5,5 cm | 0 |
|--------|---|
| +      |   |

Designer Diego Bassetti and Architect Andrea Panzieri of Studio 14, protegés of Bruno Rainaldi, applied their multidisciplinary approach to create Terzani's first LED suspension light. This geometric design combines thin nickel chains with the latest in LED technology to create a light that is both elegant and modern. A breath of new light, Volver melds technology and art

## TERZANI LA LUCE PENSATA

Designer Diego Bassetti and Architect Andrea Panzieri of Studio 14, protegés of Bruno Rainaldi, applied their multidisciplinary approach to create Terzani's first LED

of Studio 14, protegés of Bruno Rainaldi, applied their multidisciplinary approach to create Terzani's first LED suspension light. This geometric design combines thin nickel chains with the latest in LED technology to create a light that is both elegant and modern. A breath of new light, Volver melds technology and art

A breath of new light, Volver melds technology and art to achieve a new level of luxury.

Input: 100-277 Vac. 50/60Hz Total output - 3000 lumen Color temperature - 3000 K Color accuracy - 90 CRI Power consumption - 27 Watt Power supply included in canopy