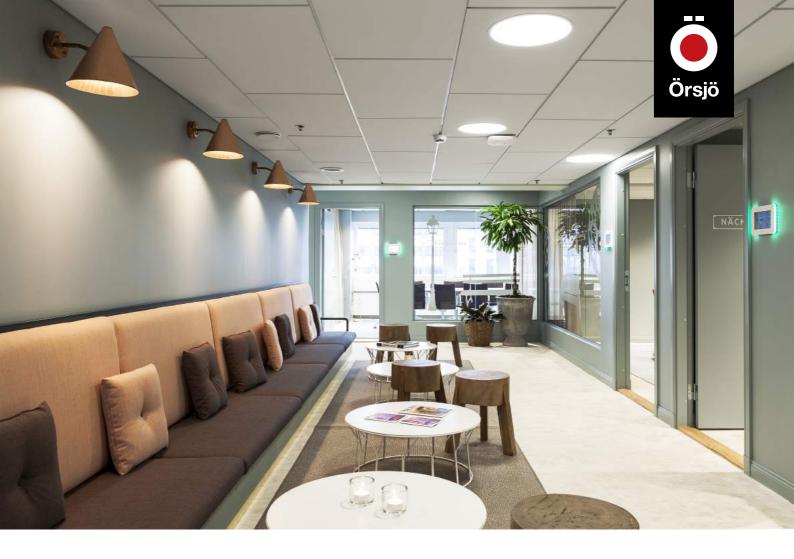

# Tratten

Tratten was designed by the company Jakobsson during the 1960's and has become a true classic. Today many of his objects are seen as true collective items. Hans Agne Jakobsson's design was characterized by his strive of working with materials that made the light in his objects pleasant and nonblinding.