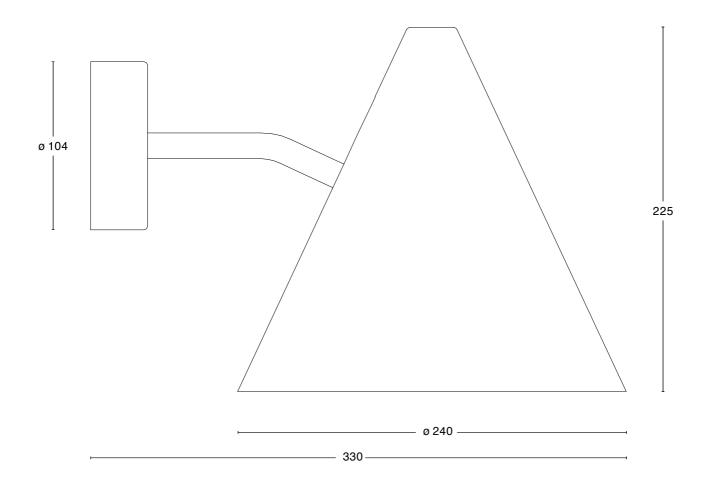

### Dimensions

TRATTEN WALL LAMP

#### TECHNICAL SPECIFICATION

| Design          | Hans-Agne Jakobsson        |
|-----------------|----------------------------|
| Electrical data | Class I IP23 230V          |
| Description     | Approved for outdoor use   |
| Connection      | Hard-wired                 |
| Mounting        | Screw mounted              |
| Light source    | 1x 8,5W LED E27 matt       |
| Weight          | 3 kg                       |
| Volume          | 0,05 m³                    |
| Care            | Download Care Instructions |
| Recycling       | Download Recycling Manual  |