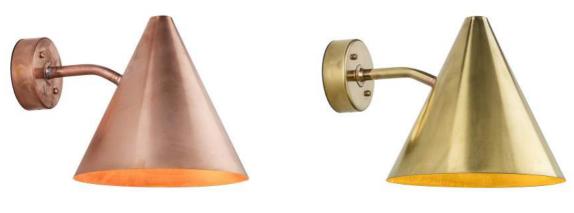

ROUGH COPPER

ROUGH BRASS

#### ARTICLE NO. & MODEL

| J30200F99 | Rough copper |
|-----------|--------------|
| J30200F72 | Rough brass  |