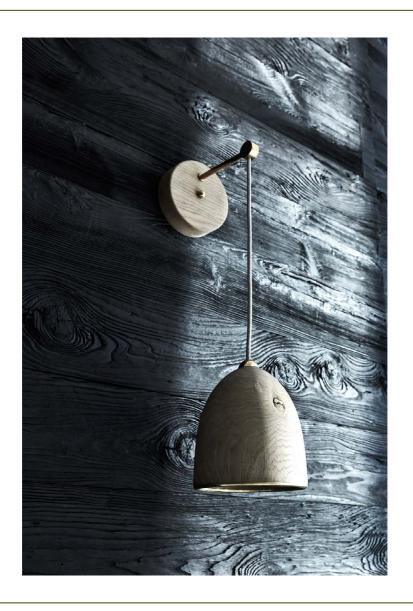

SURYA WALL LIGHT

## OCHRE

dimensions: shade approx 17cm diam  $\times$  17cm h (7" diam  $\times$  7" h)

wall box - 13.5cm diam  $\times$  3.5cm d (5½" diam  $\times$  1½" d)

overall approx 17cm w x 24.5cm d x 60cm h

 $(7'' \text{ w} \times 9\frac{1}{2}'' \text{ d} \times 24''\text{h})$ 

description: turned green oak shade with gold leaf detail, oak wall box and

polished brass metal work

bulb holders: Ix E14 (EU/UK), E12 (USA), screw fitting

bulb not supplied

wattage: up to 8.5W LED golf ball (hotter bulbs not recommended)