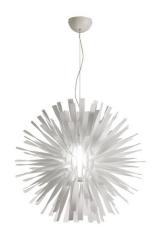

## Design by Brian Rasmussen

Collection consisting of white painted aluminium suspended lamp and wall lamp. Screw fitting or built-in LED light source.

Typology: SUSPENSION LAMP