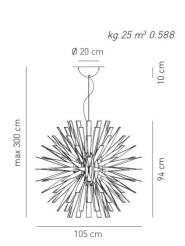

## Design by Brian Rasmussen

Collection consisting of white painted aluminium suspended lamp and wall lamp. Screw fitting or built-in LED light source.

Typology: SUSPENSION LAMP

## Ratings

- •E27
- •Surface installation over holes
- •Supply voltage ~220-240V
- •Switch mode: on-off
- •Aluminium, painted

Product code composition

| Type | Article | Colours         | Finish          | Source |                                                                |
|------|---------|-----------------|-----------------|--------|----------------------------------------------------------------|
| SP   | ALRISH  | <b>XX</b> white | <b>XX</b> white | E27    | 1 x Max 20W LED or<br>1 x Max 32W fluo or<br>1 x Max 150W halo |