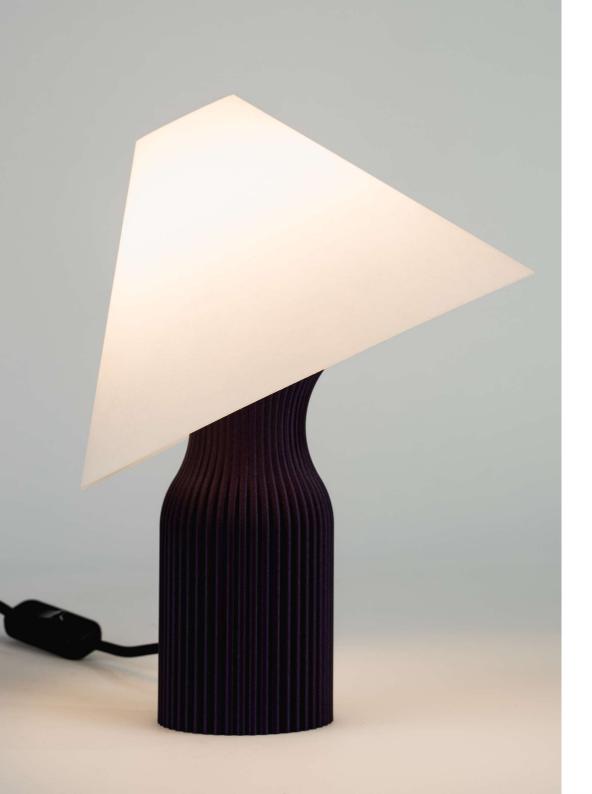

## SMART TABLE

Minimalist and creating trend, fresh and young, it adapts to any style, the Smart Series has been designed from recycled material of plant origin, we are very proud of the path taken in the fight against preserving the environment.

## References

| Kit references:                                                                  | Color:                                            | Shade                                                                                                                                                                                                                |
|----------------------------------------------------------------------------------|---------------------------------------------------|----------------------------------------------------------------------------------------------------------------------------------------------------------------------------------------------------------------------|
| PUSF121014<br>PUSF121018<br>PUSF121020<br>PUSF121514<br>PUSF121518<br>PUSF121520 | Silver Purple Dark Green Silver Purple Dark Green | Acustica lana 40 - Bulb 125mm included<br>Acustica lana 40 - Bulb 125mm included<br>Acustica lana 40 - Bulb 125mm included<br>Mars - Bulb 125mm included<br>Mars - Bulb 125mm included<br>Mars - Bulb 125mm included |