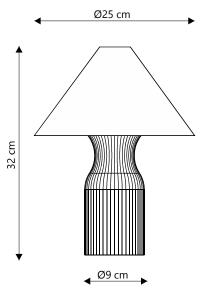

## SMART TABLE

| Technical features        |  |  |
|---------------------------|--|--|
| 1 x E27 <b>MAX 6W LED</b> |  |  |
| Yes                       |  |  |
|                           |  |  |
| No                        |  |  |
| 240V                      |  |  |
| 50/60Hz                   |  |  |
| 20                        |  |  |
| II                        |  |  |
| PLA / Glass               |  |  |
| XJER STUDIO               |  |  |
| 1 x E27 6W LED            |  |  |
| 0,4 Kg / 0,88 lb          |  |  |
|                           |  |  |