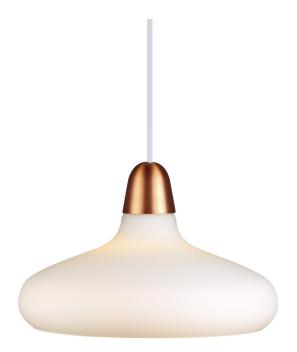

Shade diameter (cm): 29 Shade height (cm): 19

## Bloom 29

Item number: 78183030 EAN: 5701581261884

Packaging unit 2 Material: Glass/Metal IP20, Class 2 (Double isolated), 230V Cord: 300 cm, White textile cable Can the cable be replaced? No E27, Max. 40W, Light source not included

Area: Indoor Energy class A++ - D

With its organic design and metallic contrasts, BLOOM exemplifies how materials and details may enhance and complement each other. The light fixture includes two optional shades – one in copper and one in brushed steel, giving you the option to choose the preferred appearance: classic with brushed steel or trendy with copper. It is a beautiful and feminine light fixture – designed to reflect contemporary trends. Design by Bjørn + Balle.