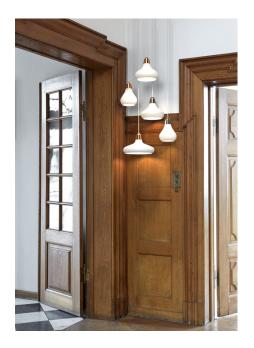

Area: Indoor Energy class A++ - D

With its organic design and metallic contrasts, BLOOM exemplifies how materials and details may enhance and complement each other. The light fixture includes two optional shades – one in copper and one in brushed steel, giving you the option to choose the preferred appearance: classic with brushed steel or trendy with copper. It is a beautiful and feminine light fixture – designed to reflect contemporary trends. Design by Bjørn + Balle.