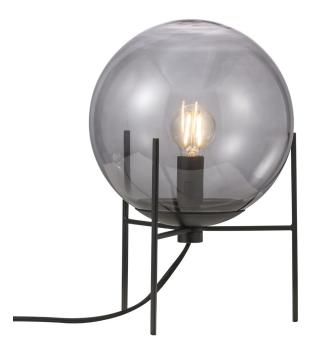

## nordlux®

Height (cm): 29 Shade diameter (cm): 20

## **Alton**

Item number: 47645047 Black EAN: 5701581452886

Packaging unit 3 Material: Glass/Metal

IP20, Class 2 (Double isolated), 230V Cord: 150 cm, Black textile cable Can the cable be replaced? No

Switch on the cable

E14, Max. 15W, Light source not included

Area: Indoor

Energy class A++ - E

In smoked glass, Alton creates a beautiful coherence between the black top, and the sweeping round shape, which makes the series extremely elegant. The smoke-coloured glass and the delicate shapes add a soft and warm glow to the light, resulting in pleasant lighting. Glass is a major trend in decor, and the combination of glass and the matte black metal gives Alton an elegant appearance.