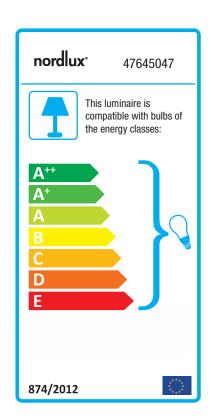

## **Alton**

Item number: 47645047 Black EAN: 5701581452886

Packaging unit 3 Material: Glass/Metal

IP20, Class 2 (Double isolated), 230V Cord: 150 cm, Black textile cable Can the cable be replaced? No

Switch on the cable

E14, Max. 15W, Light source not included

Area: Indoor

Energy class A++ - E

In smoked glass, Alton creates a beautiful coherence between the black top, and the sweeping round shape, which makes the series extremely elegant. The smoke-coloured glass and the delicate shapes add a soft and warm glow to the light, resulting in pleasant lighting. Glass is a major trend in decor, and the combination of glass and the matte black metal gives Alton an elegant appearance.