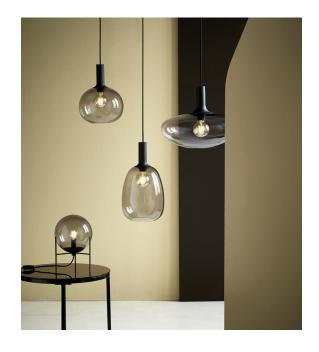

E14, Max. 15W, Light source not included

Area: Indoor

Energy class A++ - E

In smoked glass, Alton creates a beautiful coherence between the black top, and the sweeping round shape, which makes the series extremely elegant. The smoke-coloured glass and the delicate shapes add a soft and warm glow to the light, resulting in pleasant lighting. Glass is a major trend in decor, and the combination of glass and the matte black metal gives Alton an elegant appearance.