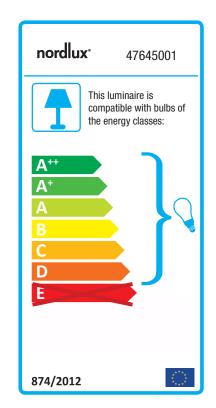

## Alton

Item number: 47645001 Brass EAN: 5701581416987

Packaging unit 3 Material: Glass/Metal IP20, Class 2 (Double isolated), 230V Cord: 150 cm, Black textile cable Can the cable be replaced? No Switch on the cable E14, Max. 15W, Light source not included

Area: Indoor Energy class A++ - D

In smoked glass, Alton creates a beautiful coherence between the black top, and the sweeping round shape, which makes the series extremely elegant. The smoke-coloured glass and the delicate shapes add a soft and warm glow to the light, resulting in pleasant lighting. Glass is a major trend in decor, and the combination of glass and the matte black metal gives Alton an elegant appearance.