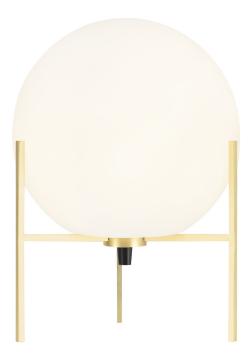

## nordlux®

Alton

Height (cm): 29 Shade diameter (cm): 20

## Alton

Item number: 47645001 Brass EAN: 5701581416987

Packaging unit 3 Material: Glass/Metal IP20, Class 2 (Double isolated), 230V Cord: 150 cm, Black textile cable Can the cable be replaced? No Switch on the cable E14, Max. 15W, Light source not included

Area: Indoor Energy class A++ - D

In smoked glass, Alton creates a beautiful coherence between the black top, and the sweeping round shape, which makes the series extremely elegant. The smoke-coloured glass and the delicate shapes add a soft and warm glow to the light, resulting in pleasant lighting. Glass is a major trend in decor, and the combination of glass and the matte black metal gives Alton an elegant appearance.