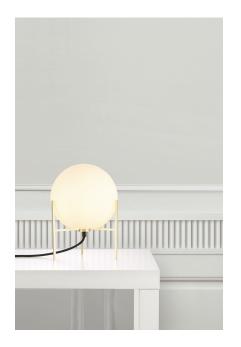

## nordlux®

Alton

Height (cm): 29 Shade diameter (cm): 20

## Alton

Item number: 47645001 Brass EAN: 5701581416987

Packaging unit 3 Material: Glass/Metal IP20, Class 2 (Double isolated), 230V Cord: 150 cm, Black textile cable Can the cable be replaced? No Switch on the cable E14, Max. 15W, Light source not included

Area: Indoor Energy class A++ - D

In smoked glass, Alton creates a beautiful coherence between the black top, and the sweeping round shape, which makes the series extremely elegant. The smoke-coloured glass and the delicate shapes add a soft and warm glow to the light, resulting in pleasant lighting. Glass is a major trend in decor, and the combination of glass and the matte black metal gives Alton an elegant appearance.