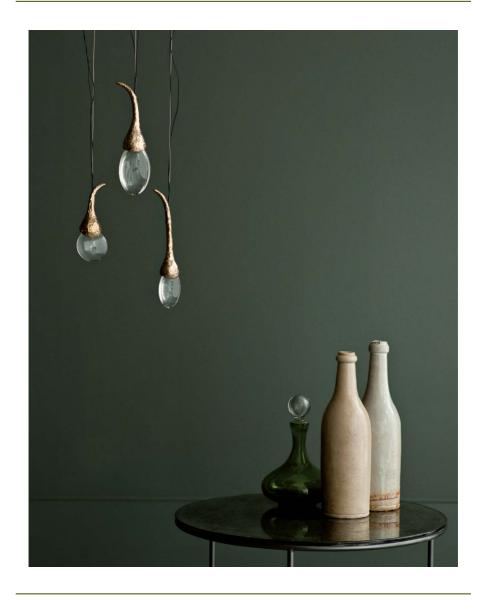

SEED CLOUD INSTALLATION ROUND 3 BUDS

## OCHRE

round 3 buds

dimensions: canopy size -  $12cm diam \times 4.2cm h (6" diam \times 2" h)$ 

bud cluster height - 35cm h (14" h)

overall height to be specified

description: solid cast bronze buds available in polished bronze (as shown)

or satin nickel finish, each housing glass drop illuminated by LED

lights: 3x I watt LED, not dimmable

flex/wiring: black or clear (silver)

installation: individual tension wires (EU/UK)

patinated dark bronze ceiling canopy (bronze buds)

satin nickel ceiling canopy (satin nickel buds)

driver(s) housed within canopy

qualified electrician necessary for installation

weight: approx 2kg (10lbs)

lead time: 10 - 12 weeks if not in stock

custom sizes and shapes available - please enquire