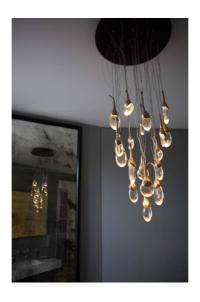

SEED CLOUD INSTALLATION ROUND 18 BUDS

## OCHRE

dimensions: canopy size - 39cm diam  $\times$  6.3cm h (13½" diam  $\times$  2" h)

bud cluster height - 53cm h (21"h)

overall height to be specified

description: solid cast bronze buds available in polished bronze (as shown)

or satin nickel finish, each housing glass drop illuminated by LED

lights: 18x 1 watt LED, dimmable

flex/wiring: black or clear (silver)/UL approved installation: individual tension wires (EU/UK)

patinated dark bronze ceiling canopy (bronze buds)

satin nickel ceiling canopy (satin nickel buds)

driver(s) housed within canopy

qualified electrician necessary for installation

weight: approx 13kg (30lbs)

lead time: 10 - 12 weeks if not in stock

custom sizes and shapes available - please enquire

## SEED CLOUD INSTALLATION ROUND 18 BUDS