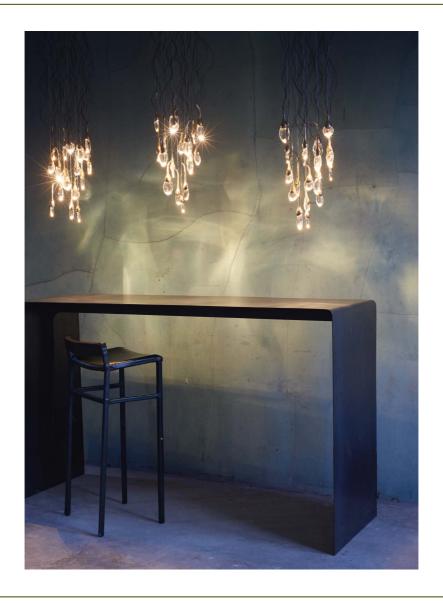

SEED CLOUD INSTALLATION ROUND 18 BUDS

## OCHRE

dimensions: canopy size - 39cm diam  $\times$  6.3cm h (13½" diam  $\times$  2" h)

bud cluster height - 53cm h (21"h)

overall height to be specified

description: solid cast bronze buds available in polished bronze (as shown)

or satin nickel finish, each housing glass drop illuminated by LED

lights: 18x 1 watt LED, dimmable

flex/wiring: black or clear (silver)/UL approved installation: individual tension wires (EU/UK)

patinated dark bronze ceiling canopy (bronze buds)

satin nickel ceiling canopy (satin nickel buds)

driver(s) housed within canopy

qualified electrician necessary for installation

weight: approx 13kg (30lbs)

lead time: 10 - 12 weeks if not in stock

custom sizes and shapes available - please enquire

## SEED CLOUD INSTALLATION ROUND 18 BUDS