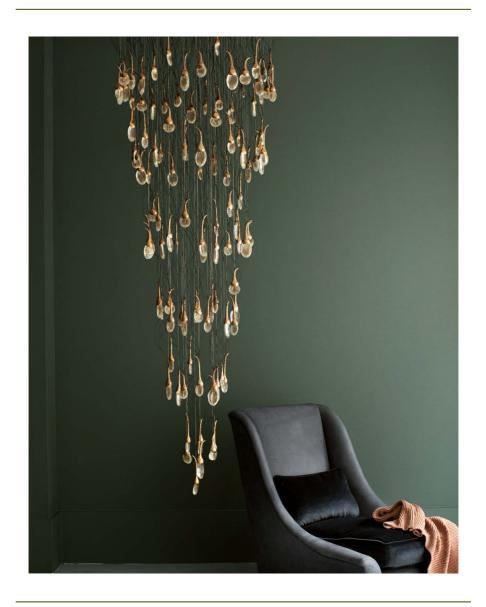

SEED CLOUD INSTALLATION ROUND 112 BUDS

## OCHRF

round 112 buds

dimensions: canopy size - 83cm diam  $\times$  6.3cm h (31½" diam  $\times$  2" h)

bud cluster height - 258cm h (89" h)

overall height to be specified

description: solid cast bronze buds available in polished bronze (as shown)

or satin nickel finish, each housing glass drop illuminated by LED

lights: I 12x I watt LED, dimmable

flex/wiring: black or clear (silver)/UL approved installation: individual tension wires (EU/UK)

patinated dark bronze ceiling canopy (bronze buds)

satin nickel ceiling canopy (satin nickel buds)

driver(s) housed within canopy

qualified electrician necessary for installation

weight: approx 63kg (90lbs)

lead time: 10 - 12 weeks if not in stock

custom sizes and shapes available – please enquire