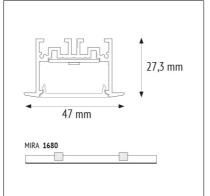

<sup>\*</sup> Lumen rating is related to the flux emitted by the LED module and not to the flux emitted by the appliance

Recessed ceiling version

Plasterboard cutting 38 mm x 1688 mm

LED: The luminaire needs a remote power supplier (supplied)