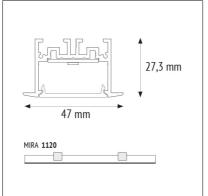

<sup>\*</sup> Lumen rating is related to the flux emitted by the LED module and not to the flux emitted by the appliance

Recessed ceiling version

Plasterboard cutting 38 mm x 1128 mm

LED: The luminaire needs a remote power supplier (supplied)